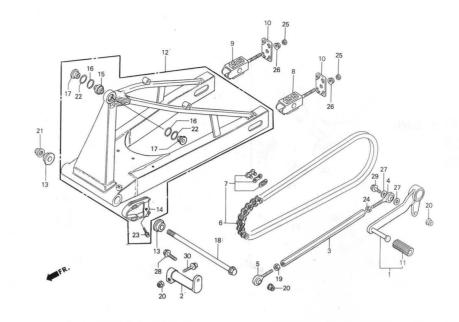

## E-1

Cylinder • Cylinder head '91 RS125R '92 RS125R

| Ref.<br>No. | Part No.       | Description                    | Requirements 791 | . No.<br>'92 | Remarks | Ref.<br>No. | Part No.      | Description Reqd. No. 91 '92 Remarks                                                                                                                                                                                                                                                                                                                                                                                                                                                                                                                                                                                                                                                                                                                                                                                                                                                                                                                                                                                                                                                                                                                                                                                                                                                                                                                                                                                                                                                                                                                                                                                                                                                                                                                                                                                                                                                                                                                                                                                                                                                                                           |
|-------------|----------------|--------------------------------|------------------|--------------|---------|-------------|---------------|--------------------------------------------------------------------------------------------------------------------------------------------------------------------------------------------------------------------------------------------------------------------------------------------------------------------------------------------------------------------------------------------------------------------------------------------------------------------------------------------------------------------------------------------------------------------------------------------------------------------------------------------------------------------------------------------------------------------------------------------------------------------------------------------------------------------------------------------------------------------------------------------------------------------------------------------------------------------------------------------------------------------------------------------------------------------------------------------------------------------------------------------------------------------------------------------------------------------------------------------------------------------------------------------------------------------------------------------------------------------------------------------------------------------------------------------------------------------------------------------------------------------------------------------------------------------------------------------------------------------------------------------------------------------------------------------------------------------------------------------------------------------------------------------------------------------------------------------------------------------------------------------------------------------------------------------------------------------------------------------------------------------------------------------------------------------------------------------------------------------------------|
| • 1         | 12100-NF4-610  | CYLINDER COMP                  | - T              | 1            | ¥       |             |               | Adjust                                                                                                                                                                                                                                                                                                                                                                                                                                                                                                                                                                                                                                                                                                                                                                                                                                                                                                                                                                                                                                                                                                                                                                                                                                                                                                                                                                                                                                                                                                                                                                                                                                                                                                                                                                                                                                                                                                                                                                                                                                                                                                                         |
| •           | 12100-NF4-780  | CYLINDER COMP                  | 1                | _            |         |             |               | Adjusting /                                                                                                                                                                                                                                                                                                                                                                                                                                                                                                                                                                                                                                                                                                                                                                                                                                                                                                                                                                                                                                                                                                                                                                                                                                                                                                                                                                                                                                                                                                                                                                                                                                                                                                                                                                                                                                                                                                                                                                                                                                                                                                                    |
| 2           | 12191-KS6-880  | GASKET, cylinder               | 1                |              |         |             |               | Assembly (                                                                                                                                                                                                                                                                                                                                                                                                                                                                                                                                                                                                                                                                                                                                                                                                                                                                                                                                                                                                                                                                                                                                                                                                                                                                                                                                                                                                                                                                                                                                                                                                                                                                                                                                                                                                                                                                                                                                                                                                                                                                                                                     |
| •           | 12191-NF4-610  | GASKET, cylinder 5/10°         | _                | 1            |         | 4/10        | 12191 NFS 610 | Bottom                                                                                                                                                                                                                                                                                                                                                                                                                                                                                                                                                                                                                                                                                                                                                                                                                                                                                                                                                                                                                                                                                                                                                                                                                                                                                                                                                                                                                                                                                                                                                                                                                                                                                                                                                                                                                                                                                                                                                                                                                                                                                                                         |
| • 3         | 12200-NF4-610  | HEAD COMP., cylinder           | _                | 1            |         | 11.         | Mad           | Brake                                                                                                                                                                                                                                                                                                                                                                                                                                                                                                                                                                                                                                                                                                                                                                                                                                                                                                                                                                                                                                                                                                                                                                                                                                                                                                                                                                                                                                                                                                                                                                                                                                                                                                                                                                                                                                                                                                                                                                                                                                                                                                                          |
| •           | 12200-NF4-780  | HEAD COMP., cylinder           | 1                | _            |         |             |               | Complete                                                                                                                                                                                                                                                                                                                                                                                                                                                                                                                                                                                                                                                                                                                                                                                                                                                                                                                                                                                                                                                                                                                                                                                                                                                                                                                                                                                                                                                                                                                                                                                                                                                                                                                                                                                                                                                                                                                                                                                                                                                                                                                       |
| • 4         | 12212-ND5-003  | O-RING, 96 x 2.4               | 1                | 1            |         |             |               | Connecting, Connecting                                                                                                                                                                                                                                                                                                                                                                                                                                                                                                                                                                                                                                                                                                                                                                                                                                                                                                                                                                                                                                                                                                                                                                                                                                                                                                                                                                                                                                                                                                                                                                                                                                                                                                                                                                                                                                                                                                                                                                                                                                                                                                         |
| • 5         | 12213-ND5-000  | O-RING, 61 x 1.9               | 1                | 1            |         |             |               |                                                                                                                                                                                                                                                                                                                                                                                                                                                                                                                                                                                                                                                                                                                                                                                                                                                                                                                                                                                                                                                                                                                                                                                                                                                                                                                                                                                                                                                                                                                                                                                                                                                                                                                                                                                                                                                                                                                                                                                                                                                                                                                                |
|             |                |                                |                  |              |         |             |               | Cushion                                                                                                                                                                                                                                                                                                                                                                                                                                                                                                                                                                                                                                                                                                                                                                                                                                                                                                                                                                                                                                                                                                                                                                                                                                                                                                                                                                                                                                                                                                                                                                                                                                                                                                                                                                                                                                                                                                                                                                                                                                                                                                                        |
| • 6         | 18331-NF4-780  | GASKET, exhaust joint          | 1                | 1            |         |             |               | External                                                                                                                                                                                                                                                                                                                                                                                                                                                                                                                                                                                                                                                                                                                                                                                                                                                                                                                                                                                                                                                                                                                                                                                                                                                                                                                                                                                                                                                                                                                                                                                                                                                                                                                                                                                                                                                                                                                                                                                                                                                                                                                       |
| • 7         | 31901-NF4-772  | SPARK PLUG 10.5                | 1                | 1            |         |             |               | Front                                                                                                                                                                                                                                                                                                                                                                                                                                                                                                                                                                                                                                                                                                                                                                                                                                                                                                                                                                                                                                                                                                                                                                                                                                                                                                                                                                                                                                                                                                                                                                                                                                                                                                                                                                                                                                                                                                                                                                                                                                                                                                                          |
| •           | 31902-NF4-872  | SPARK PLUG 11                  | (1)              | (1)          |         |             |               | Generator                                                                                                                                                                                                                                                                                                                                                                                                                                                                                                                                                                                                                                                                                                                                                                                                                                                                                                                                                                                                                                                                                                                                                                                                                                                                                                                                                                                                                                                                                                                                                                                                                                                                                                                                                                                                                                                                                                                                                                                                                                                                                                                      |
| •           | 31903-NF4-872  | SPARK PLUG 10                  | (1)              | (1)          |         |             |               | Handle                                                                                                                                                                                                                                                                                                                                                                                                                                                                                                                                                                                                                                                                                                                                                                                                                                                                                                                                                                                                                                                                                                                                                                                                                                                                                                                                                                                                                                                                                                                                                                                                                                                                                                                                                                                                                                                                                                                                                                                                                                                                                                                         |
| • 8         | 31910-NF4-000  | NUT, spark plug                | (1)              | (1)          |         |             |               | n of Zearne in a                                                                                                                                                                                                                                                                                                                                                                                                                                                                                                                                                                                                                                                                                                                                                                                                                                                                                                                                                                                                                                                                                                                                                                                                                                                                                                                                                                                                                                                                                                                                                                                                                                                                                                                                                                                                                                                                                                                                                                                                                                                                                                               |
| 9           | 90441-422-000  | WASHER, sealing 8 mm           | 5                | 5            |         |             |               | Line and the least the lea |
| 10          | 90443-107-000  | NUT, cap, 8 mm                 | 5                | 5            |         |             |               | **************************************                                                                                                                                                                                                                                                                                                                                                                                                                                                                                                                                                                                                                                                                                                                                                                                                                                                                                                                                                                                                                                                                                                                                                                                                                                                                                                                                                                                                                                                                                                                                                                                                                                                                                                                                                                                                                                                                                                                                                                                                                                                                                         |
|             |                |                                |                  |              |         |             |               | . THE RESIDENCE OF THE PARTY OF |
| 11          | 90543-273-000  | PACKING, front fork drain cock | 1                | 1            |         |             |               |                                                                                                                                                                                                                                                                                                                                                                                                                                                                                                                                                                                                                                                                                                                                                                                                                                                                                                                                                                                                                                                                                                                                                                                                                                                                                                                                                                                                                                                                                                                                                                                                                                                                                                                                                                                                                                                                                                                                                                                                                                                                                                                                |
| 12          | 92900-08032-0E | BOLT, stud 28 x 32             | 5                | 5            |         |             |               | e was not storiffed to the                                                                                                                                                                                                                                                                                                                                                                                                                                                                                                                                                                                                                                                                                                                                                                                                                                                                                                                                                                                                                                                                                                                                                                                                                                                                                                                                                                                                                                                                                                                                                                                                                                                                                                                                                                                                                                                                                                                                                                                                                                                                                                     |
| 13          | 94050-08000    | NUT, flange, 8 mm              | 4                | 4            |         |             |               |                                                                                                                                                                                                                                                                                                                                                                                                                                                                                                                                                                                                                                                                                                                                                                                                                                                                                                                                                                                                                                                                                                                                                                                                                                                                                                                                                                                                                                                                                                                                                                                                                                                                                                                                                                                                                                                                                                                                                                                                                                                                                                                                |
| 14          | 94301-06100    | PIN, dowel, 6 x 10             | 2                | 2            |         |             |               |                                                                                                                                                                                                                                                                                                                                                                                                                                                                                                                                                                                                                                                                                                                                                                                                                                                                                                                                                                                                                                                                                                                                                                                                                                                                                                                                                                                                                                                                                                                                                                                                                                                                                                                                                                                                                                                                                                                                                                                                                                                                                                                                |
| 15          | 96001-06010-07 | BOLT, flange, SH, 6 x 10       | 1                | 1            |         |             |               |                                                                                                                                                                                                                                                                                                                                                                                                                                                                                                                                                                                                                                                                                                                                                                                                                                                                                                                                                                                                                                                                                                                                                                                                                                                                                                                                                                                                                                                                                                                                                                                                                                                                                                                                                                                                                                                                                                                                                                                                                                                                                                                                |
|             |                |                                |                  |              |         |             |               | 4 V                                                                                                                                                                                                                                                                                                                                                                                                                                                                                                                                                                                                                                                                                                                                                                                                                                                                                                                                                                                                                                                                                                                                                                                                                                                                                                                                                                                                                                                                                                                                                                                                                                                                                                                                                                                                                                                                                                                                                                                                                                                                                                                            |
|             |                |                                |                  |              |         |             |               |                                                                                                                                                                                                                                                                                                                                                                                                                                                                                                                                                                                                                                                                                                                                                                                                                                                                                                                                                                                                                                                                                                                                                                                                                                                                                                                                                                                                                                                                                                                                                                                                                                                                                                                                                                                                                                                                                                                                                                                                                                                                                                                                |
|             |                |                                |                  |              |         |             |               |                                                                                                                                                                                                                                                                                                                                                                                                                                                                                                                                                                                                                                                                                                                                                                                                                                                                                                                                                                                                                                                                                                                                                                                                                                                                                                                                                                                                                                                                                                                                                                                                                                                                                                                                                                                                                                                                                                                                                                                                                                                                                                                                |