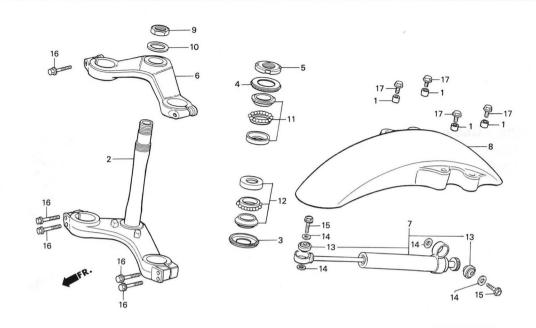

|               |         |
| 17   | 53192-KA3-700 | BOLT, wire adjust         | 1   | 1          |         |             |                |                          |     |               |         |
| 18   | 90114-310-000 | BOLT, handle lever pivot  | 1   | 1          |         |             |                |                          |     |               |         |
| 19   | 90321-KF0-000 | NUT, fixing               | 1   | 1          |         |             |                |                          |     |               |         |
| • 20 | 90651-NC8-000 | TY-LAP 3.6 x 281          | 1   | 1          |         | 1           |                |                          |     |               |         |

## F-2

Steering stem • Steering damper • Front fender '91 RS125R '92 RS125R



| Ref.<br>No. | Part No.       | Description