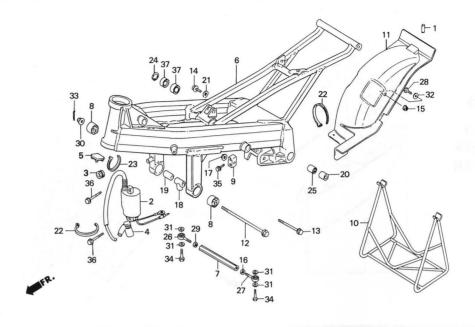

|                      |         |
| 29          | 95801-06025-00 | BOLT, flange, 6 x 25            | 1           | 1          |         |             |          |             |                      |         |
| 30          | 96001-06028-00 | BOLT, flange, SH., 6 x 28       | 1           | 1          |         |             |          |             |                      |         |
|             |                | 4 - 4                           |             |            |         |             |          |             |                      |         |
|             |                |                                 |             |            |         |             |          |             |                      |         |

# F-12

Ignition coil • Frame body '91 RS125R '92 RS125R



| Ref.<br>No. | Part No.               | Description                | Reqd.<br>'91 | No.<br>'92 | Remarks | Ref.<br>No. | Part No.       | Description                    | Requirements ?91 | . No.<br>'92 | Remark | 3     |
|-------------|------------------------|----------------------------|--------------|------------|---------|-------------|----------------|--------------------------------|------------------|--------------|--------|-------|
| 1           | 17521-HA7-670          | RUBBER, protector          | 1            | 1          |         | 21          | 90543-273-000  | PACKING, front fork drain cock | 1                | 1            |        | - 1   |
| • 2         | 30500-NF4-780          | COIL, ignition             | 1            | 1          |         | • 22        | 90651-N