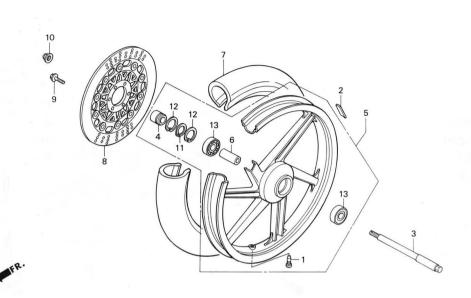

|             | •            |         |             |                |                          |                  |               |         |

## F-3

Front wheel '91 RS125R '92 RS125R



| Ref.<br>No. | Part No.       | Description                          | Reqd.<br>'91 | No. Remarks | Ref.<br>No. | Part No. | Description | Reqd.<br>'91 | . No.<br>'92 | Remarks |
|-------------|----------------|--------------------------------------|--------------|-------------|-------------|----------|-------------|--------------|--------------|---------|
| 1           | 42704-NF5-710  | VALVE, WHEEL                         | 100          | 1           |             |          |             |              |              |         |
| 2           | 42720-NC8-000  | WEIGHT, balancer, 10G                | N            | N           |             |          |             |              |              |         |
|             | 42721-NC8-000  | WEIGHT, balancer, 20G                | N