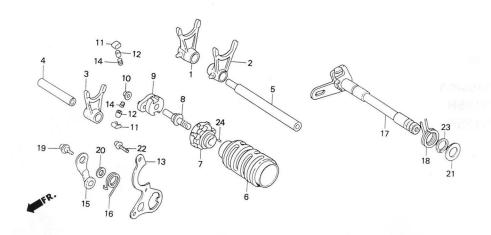

| (t 1.0)<br>(t 1.5)<br>(t 1.5)<br>(t 1.5) |             |          |             |                      | ,       |
| 26<br>27<br>28<br>29       | 90601-360-000<br>90602-360-000<br>91351-KA3-711<br>96300-08020-07                 | SET RING, 20 mm         | 2<br>3<br>1<br>1           |                        | (t 1.2)<br>(t 1.2)                       |             |          |             |                      |         |
|                            |                                                                                   |                         |                            |                        |                                          |             |          |             | **                   |         |

## **E-9**

Gear shift drum '91 RS125R '92 RS125R



| Ref.<br>No. | Part No.                       | Description                   | Reqd.<br>'91 | No.<br>'92 | Remarks | Ref.<br>No. | Part No.       | Description              | Reqd<br>'91 | . No.<br>'92 | Remarks |
|-------------|--------------------------------|-------------------------------|--------------|------------|---------|-------------|----------------|--------------------------|-------------|--------------|---------|
| • 1<br>• 2  | 24211-NF4-770<br>24221-NF4-770 | FORK, R, gear shift           | 1            | 1          |         | 20          | 90435-HB3-000  | WASHER, 6.1 mm           | 1           | 1            |         |
| • 3         | 24231-NF4-770                  | FORK, C, gear shift           | 1            | 1          |         | 21          | 90428-958-000  |