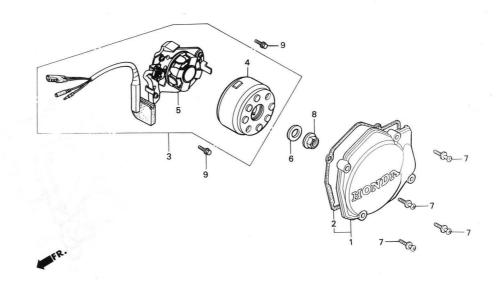

|

## E-2

L. crankcase cover • '91 RS125R '92 RS125R



|   | Ref.<br>No. | Part No.       | Description             | Reqd. No.<br>'91 '92 | Remarks | Ref.<br>No. | Part No. | Description | Reqd. No.<br>'91 '92 | Remarks |
|---|-------------|----------------|-------------------------|----------------------|---------|-------------|----------|-------------|----------------------|---------|
|   | 1           | 11350-KS6-701  | COVER ASSY, L case      | 1 1                  |         |             |          |             |                      |         |
| 1 | 2           | 11352-KS6-700  | SEAL, L cover           | 1 1                  |         |             |          |             |                      |         |
| • | 3           | 31100-NF4-781  | AC. GENERATOR ASSY      | 1 1                  |         |             |          |