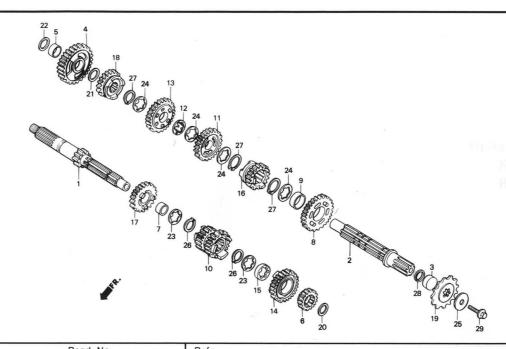

## E-1

Cylinder • Cylinder head '91 RS125R '92 RS125R

| Ref.<br>No. | Part No.       | Description                    | Requirements 791 | . No.<br>'92 | Remarks | Ref.<br>No. | Part No.      | Description Reqd. No. 91 '92 Remarks                                                                                                                                                                                                                                                                                                                                                                                                                                                                                                                                                                                                                                                                                                                                                                                                                                                                                                                                                                                                                                                                                                                                                                                                                                                                                                                                                                                                                                                                                                                                                                                                                                                                                                                                                                                                                                                                                                                                                                                                                                                                                           |
|-------------|----------------|--------------------------------|------------------|--------------|---------|-------------|---------------|--------------------------------------------------------------------------------------------------------------------------------------------------------------------------------------------------------------------------------------------------------------------------------------------------------------------------------------------------------------------------------------------------------------------------------------------------------------------------------------------------------------------------------------------------------------------------------------------------------------------------------------------------------------------------------------------------------------------------------------------------------------------------------------------------------------------------------------------------------------------------------------------------------------------------------------------------------------------------------------------------------------------------------------------------------------------------------------------------------------------------------------------------------------------------------------------------------------------------------------------------------------------------------------------------------------------------------------------------------------------------------------------------------------------------------------------------------------------------------------------------------------------------------------------------------------------------------------------------------------------------------------------------------------------------------------------------------------------------------------------------------------------------------------------------------------------------------------------------------------------------------------------------------------------------------------------------------------------------------------------------------------------------------------------------------------------------------------------------------------------------------|
| • 1         | 12100-NF4-610  | CYLINDER COMP                  | - T              | 1            | ¥       |             |               | Adjust                                                                                                                                                                                                                                                                                                                                                                                                                                                                                                                                                                                                                                                                                                                                                                                                                                                                                                                                                                                                                                                                                                                                                                                                                                                                                                                                                                                                                                                                                                                                                                                                                                                                                                                                                                                                                                                                                                                                                                                                                                                                                                                         |
| •           | 12100-NF4-780  | CYLINDER COMP                  | 1                | _            |         |             |               | Adjusting /                                                                                                                                                                                                                                                                                                                                                                                                                                                                                                                                                                                                                                                                                                                                                                                                                                                                                                                                                                                                                                                                                                                                                                                                                                                                                                                                                                                                                                                                                                                                                                                                                                                                                                                                                                                                                                                                                                                                                                                                                                                                                                                    |
| 2           | 12191-KS6-880  | GASKET, cylinder               | 1                |              |         |             |               | Assembly (                                                                                                                                                                                                                                                                                                                                                                                                                                                                                                                                                                                                                                                                                                                                                                                                                                                                                                                                                                                                                                                                                                                                                                                                                                                                                                                                                                                                                                                                                                                                                                                                                                                                                                                                                                                                                                                                                                                                                                                                                                                                                                                     |
| •           | 12191-NF4-610  | GASKET, cylinder 5/10°         | _                | 1            |         | 4/10        | 12191 NFS 610 | Bottom                                                                                                                                                                                                                                                                                                                                                                                                                                                                                                                                                                                                                                                                                                                                                                                                                                                                                                                                                                                                                                                                                                                                                                                                                                                                                                                                                                                                                                                                                                                                                                                                                                                                                                                                                                                                                                                                                                                                                                                                                                                                                                                         |
| • 3         | 12200-NF4-610  | HEAD COMP., cylinder           | _                | 1            |         | 11.         | Mad           | Brake                                                                                                                                                                                                                                                                                                                                                                                                                                                                                                                                                                                                                                                                                                                                                                                                                                                                                                                                                                                                                                                                                                                                                                                                                                                                                                                                                                                                                                                                                                                                                                                                                                                                                                                                                                                                                                                                                                                                                                                                                                                                                                                          |
| •           | 12200-NF4-780  | HEAD COMP., cylinder           | 1                | _            |         |             |               | Complete                                                                                                                                                                                                                                                                                                                                                                                                                                                                                                                                                                                                                                                                                                                                                                                                                                                                                                                                                                                                                                                                                                                                                                                                                                                                                                                                                                                                                                                                                                                                                                                                                                                                                                                                                                                                                                                                                                                                                                                                                                                                                                                       |
| • 4         | 12212-ND5-003  | O-RING, 96 x 2.4               | 1                | 1            |         |             |               | Connecting, Connecting                                                                                                                                                                                                                                                                                                                                                                                                                                                                                                                                                                                                                                                                                                                                                                                                                                                                                                                                                                                                                                                                                                                                                                                                                                                                                                                                                                                                                                                                                                                                                                                                                                                                                                                                                                                                                                                                                                                                                                                                                                                                                                         |
| • 5         | 12213-ND5-000  | O-RING, 61 x 1.9               | 1                | 1            |         |             |               |                                                                                                                                                                                                                                                                                                                                                                                                                                                                                                                                                                                                                                                                                                                                                                                                                                                                                                                                                                                                                                                                                                                                                                                                                                                                                                                                                                                                                                                                                                                                                                                                                                                                                                                                                                                                                                                                                                                                                                                                                                                                                                                                |
|             |                |                                |                  |              |         |             |               | Cushion                                                                                                                                                                                                                                                                                                                                                                                                                                                                                                                                                                                                                                                                                                                                                                                                                                                                                                                                                                                                                                                                                                                                                                                                                                                                                                                                                                                                                                                                                                                                                                                                                                                                                                                                                                                                                                                                                                                                                                                                                                                                                                                        |
| • 6         | 18331-NF4-780  | GASKET, exhaust joint          | 1                | 1            |         |             |               | External                                                                                                                                                                                                                                                                                                                                                                                                                                                                                                                                                                                                                                                                                                                                                                                                                                                                                                                                                                                                                                                                                                                                                                                                                                                                                                                                                                                                                                                                                                                                                                                                                                                                                                                                                                                                                                                                                                                                                                                                                                                                                                                       |
| • 7         | 31901-NF4-772  | SPARK PLUG 10.5                | 1                | 1            |         |             |               | Front                                                                                                                                                                                                                                                                                                                                                                                                                                                                                                                                                                                                                                                                                                                                                                                                                                                                                                                                                                                                                                                                                                                                                                                                                                                                                                                                                                                                                                                                                                                                                                                                                                                                                                                                                                                                                                                                                                                                                                                                                                                                                                                          |
| •           | 31902-NF4-872  | SPARK PLUG 11                  | (1)              | (1)          |         |             |               | Generator                                                                                                                                                                                                                                                                                                                                                                                                                                                                                                                                                                                                                                                                                                                                                                                                                                                                                                                                                                                                                                                                                                                                                                                                                                                                                                                                                                                                                                                                                                                                                                                                                                                                                                                                                                                                                                                                                                                                                                                                                                                                                                                      |
| •           | 31903-NF4-872  | SPARK PLUG 10                  | (1)              | (1)          |         |             |               | Handle                                                                                                                                                                                                                                                                                                                                                                                                                                                                                                                                                                                                                                                                                                                                                                                                                                                                                                                                                                                                                                                                                                                                                                                                                                                                                                                                                                                                                                                                                                                                                                                                                                                                                                                                                                                                                                                                                                                                                                                                                                                                                                                         |
| • 8         | 31910-NF4-000  | NUT, spark plug                | (1)              | (1)          |         |             |               | n of Zearne in a                                                                                                                                                                                                                                                                                                                                                                                                                                                                                                                                                                                                                                                                                                                                                                                                                                                                                                                                                                                                                                                                                                                                                                                                                                                                                                                                                                                                                                                                                                                                                                                                                                                                                                                                                                                                                                                                                                                                                                                                                                                                                                               |
| 9           | 90441-422-000  | WASHER, sealing 8 mm           | 5                | 5            |         |             |               | Line and the least the lea |
| 10          | 90443-107-000  | NUT, cap, 8 mm                 | 5                | 5            |         |             |               | **************************************                                                                                                                                                                                                                                                                                                                                                                                                                                                                                                                                                                                                                                                                                                                                                                                                                                                                                                                                                                                                                                                                                                                                                                                                                                                                                                                                                                                                                                                                                                                                                                                                                                                                                                                                                                                                                                                                                                                                                                                                                                                                                         |
|             |                |                                |                  |              |         |             |               | . THE RESIDENCE OF THE PARTY OF |
| 11          | 90543-273-000  | PACKING, front fork drain cock | 1                | 1            |         |             |               |                                                                                                                                                                                                                                                                                                                                                                                                                                                                                                                                                                                                                                                                                                                                                                                                                                                                                                                                                                                                                                                                                                                                                                                                                                                                                                                                                                                                                                                                                                                                                                                                                                                                                                                                                                                                                                                                                                                                                                                                                                                                                                                                |
| 12          | 92900-08032-0E | BOLT, stud 28 x 32             | 5                | 5            |         |             |               | e was not storiffed to the                                                                                                                                                                                                                                                                                                                                                                                                                                                                                                                                                                                                                                                                                                                                                                                                                                                                                                                                                                                                                                                                                                                                                                                                                                                                                                                                                                                                                                                                                                                                                                                                                                                                                                                                                                                                                                                                                                                                                                                                                                                                                                     |
| 13          | 94050-08000    | NUT, flange, 8 mm              | 4                | 4            |         |             |               |                                                                                                                                                                                                                                                                                                                                                                                                                                                                                                                                                                                                                                                                                                                                                                                                                                                                                                                                                                                                                                                                                                                                                                                                                                                                                                                                                                                                                                                                                                                                                                                                                                                                                                                                                                                                                                                                                                                                                                                                                                                                                                                                |
| 14          | 94301-06100    | PIN, dowel, 6 x 10             | 2                | 2            |         |             |               |                                                                                                                                                                                                                                                                                                                                                                                                                                                                                                                                                                                                                                                                                                                                                                                                                                                                                                                                                                                                                                                                                                                                                                                                                                                                                                                                                                                                                                                                                                                                                                                                                                                                                                                                                                                                                                                                                                                                                                                                                                                                                                                                |
| 15          | 96001-06010-07 | BOLT, flange, SH, 6 x 10       | 1                | 1            |         |             |               |                                                                                                                                                                                                                                                                                                                                                                                                                                                                                                                                                                                                                                                                                                                                                                                                                                                                                                                                                                                                                                                                                                                                                                                                                                                                                                                                                                                                                                                                                                                                                                                                                                                                                                                                                                                                                                                                                                                                                                                                                                                                                                                                |
|             |                |                                |                  |              |         |             |               | 4 V                                                                                                                                                                                                                                                                                                                                                                                                                                                                                                                                                                                                                                                                                                                                                                                                                                                                                                                                                                                                                                                                                                                                                                                                                                                                                                                                                                                                                                                                                                                                                                                                                                                                                                                                                                                                                                                                                                                                                                                                                                                                                                                            |
|             |                |                                |                  |              |         |             |               |                                                                                                                                                                                                                                                                                                                                                                                                                                                                                                                                                                                                                                                                                                                                                                                                                                                                                                                                                                                                                                                                                                                                                                                                                                                                                                                                                                                                                                                                                                                                                                                                                                                                                                                                                                                                                                                                                                                                                                                                                                                                                                                                |
|             |                |                                |                  |              |         |             |               |                                                                                                                                                                                                                                                                                                                                                                                                                                                                                                                                                                                                                                                                                                                                                                                                                                                                                                                                                                                                                                                                                                                                                                                                                                                                                                                                                                                                                                                                                                                                                                                                                                                                                                                                                                                                                                                                                                                                                                                                                                                                                                                                |