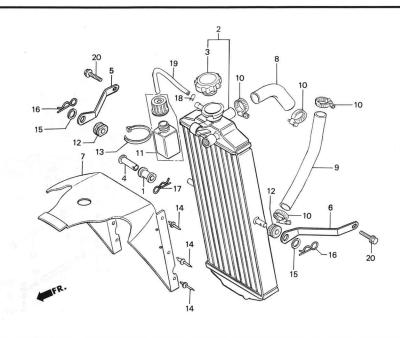

|                                |                  |              |        |       |
| • 19        | 90502-NF4-760          | COLLAR, 20 x 10 x 34       | 1            | 1          |         |             |                |                                |                  |              |        | 1.7   |
| • 20        | 90506-NF4-000          | COLLAR, bearing needle     | 1            | 1          |         |             |                |                                |                  |              |        |       |
|             |                        |                            |              |            |         |             |                |                                |                  |              |        |       |

## F-13

Radiator '91 RS125R '92 RS125R



| Ref.<br>No. | Part No.       | Description              | Reqd. No.<br>'91 '92 Remarks | Ref.<br>No. |                | Description          | Reqd. No<br>'91 '92 | P. Remar | ks    |
|-------------|----------------|--------------------------|------------------------------|-------------|----------------|----------------------|---------------------|----------|-------|
| 1           | 18421-MK3-000  | RUBBER, radiator mount   | 1.0001675-25249              |             | 95003-17023-10 | V-TUBE, 7 x 9 x 230  | _ 1                 |          |       |
| • 2         | 19010-NF4-611  | RADIATOR ASSY            | -000- <b>1</b> 00            | 20          | 95701-06016-00 | BOLT, flange, 6 x 16 | 2 2                 |          | 1 6   |
| •           | 19010-NF4-781  | RADIATOR ASSY