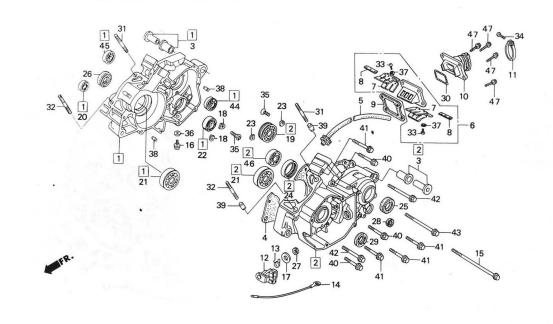

000 | WASHER, lock                     | 1           | 1          |         |             |                |                     |              |            |         |
| 17          | 90456-KA4-000 | WASHER, thrust, 18 x 32          | 1           | 1          |         |             |                |                     |              |            |         |
| • 18        | 90456-NF4-780 | WASHER, thrust, 20 mm            | 1           | 1          |         |             |                |                     |              |            |         |
| 19          | 91011-KS6-003 | BEARING, needle, 25 x 29 x 22    | 1           | 1          | 20.     |             |                |                     |              |            |         |

## **E-6**

Crankcase '91 RS125R '92 RS125R



| Ref.<br>No. | Part No.      | Description