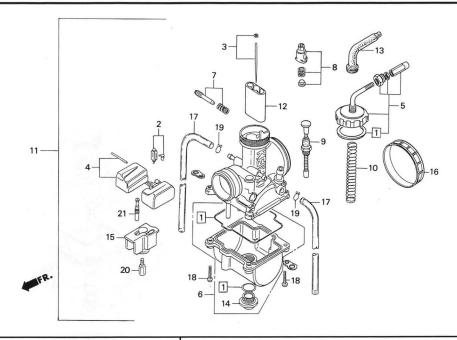

|             |                |                          |             |              |         |
| 19          | 90022-MG8-000                  | PIVOT, shift drum stopper arm | 1            | 1          |         |             |                |                          |             |              |         |
| .,          | 11100 000                      | 2 , smit drum stopper arm     | 1            | 1          |         |             |                |                          |             |              |         |
|             |                                |                               |              |            |         |             |                |                          |             |              |         |

## E-10

Carburetor '91 RS125R '92 RS125R



| Ref.<br>No. | Part No.      | Description                  | Reqd<br>'91 | No.<br>'92 | Remarks | Ref.<br>No. | Part No.       | Description           | Reqd<br>'91 | . No.<br>'92 | Remarks     |
|-------------|---------------|------------------------------|-------------|------------|---------|-------------|----------------|-----------------------|-------------|--------------|-------------|
| 1           | 16010-KA5-691 | GASKET SET                   | 1           | 1          |         | • 14        | 16162-ND4-751  | DRAIN BOLT            | 1           | 1            | to a second |
| 2           | 16011-KA3-741 | VALVE SET, float             | 1           | 1          |         | 15          | 16185-KA3-761  | PLATE, buffer         | 1           | 1            |             |
| • 3