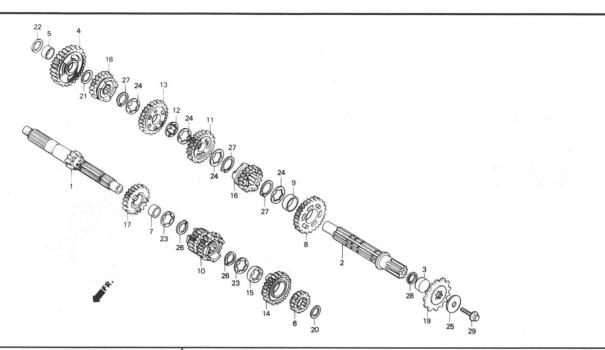

## E-1

Cylinder • Cylinder head '91 RS125R '92 RS125R

| Ref.<br>No. | Part No.       | Description                    | Requirements 791 | . No.<br>'92 | Remarks | Ref.<br>No. | Part No.      | Description Reqd. No. 91 '92 Remarks                                                                                                                                                                                                                                                                                                                                                                                                                                                                                                                                                                                                                                                                                                                                                                                                                                                                                                                                                                                                                                                                                                                                                                                                                                                                                                                                                                                                                                                                                                                                                                                                                                                                                                                                                                                                                                                                                                                                                                                                                                                                                           |
|-------------|----------------|--------------------------------|------------------|--------------|---------|-------------|---------------|--------------------------------------------------------------------------------------------------------------------------------------------------------------------------------------------------------------------------------------------------------------------------------------------------------------------------------------------------------------------------------------------------------------------------------------------------------------------------------------------------------------------------------------------------------------------------------------------------------------------------------------------------------------------------------------------------------------------------------------------------------------------------------------------------------------------------------------------------------------------------------------------------------------------------------------------------------------------------------------------------------------------------------------------------------------------------------------------------------------------------------------------------------------------------------------------------------------------------------------------------------------------------------------------------------------------------------------------------------------------------------------------------------------------------------------------------------------------------------------------------------------------------------------------------------------------------------------------------------------------------------------------------------------------------------------------------------------------------------------------------------------------------------------------------------------------------------------------------------------------------------------------------------------------------------------------------------------------------------------------------------------------------------------------------------------------------------------------------------------------------------|
| • 1         | 12100-NF4-610  | CYLINDER COMP                  | - T              | 1            | ¥       |             |               | Adjust                                                                                                                                                                                                                                                                                                                                                                                                                                                                                                                                                                                                                                                                                                                                                                                                                                                                                                                                                                                                                                                                                                                                                                                                                                                                                                                                                                                                                                                                                                                                                                                                                                                                                                                                                                                                                                                                                                                                                                                                                                                                                                                         |
| •           | 12100-NF4-780  | CYLINDER COMP                  | 1                | _            |         |             |               | Adjusting /                                                                                                                                                                                                                                                                                                                                                                                                                                                                                                                                                                                                                                                                                                                                                                                                                                                                                                                                                                                                                                                                                                                                                                                                                                                                                                                                                                                                                                                                                                                                                                                                                                                                                                                                                                                                                                                                                                                                                                                                                                                                                                                    |
| 2           | 12191-KS6-880  | GASKET, cylinder               | 1                |              |         |             |               | Assembly (                                                                                                                                                                                                                                                                                                                                                                                                                                                                                                                                                                                                                                                                                                                                                                                                                                                                                                                                                                                                                                                                                                                                                                                                                                                                                                                                                                                                                                                                                                                                                                                                                                                                                                                                                                                                                                                                                                                                                                                                                                                                                                                     |
| •           | 12191-NF4-610  | GASKET, cylinder 5/10°         | _                | 1            |         | 4/10        | 12191 NFS 610 | Bottom                                                                                                                                                                                                                                                                                                                                                                                                                                                                                                                                                                                                                                                                                                                                                                                                                                                                                                                                                                                                                                                                                                                                                                                                                                                                                                                                                                                                                                                                                                                                                                                                                                                                                                                                                                                                                                                                                                                                                                                                                                                                                                                         |
| • 3         | 12200-NF4-610  | HEAD COMP., cylinder           | _                | 1            |         | 11.         | Mad           | Brake                                                                                                                                                                                                                                                                                                                                                                                                                                                                                                                                                                                                                                                                                                                                                                                                                                                                                                                                                                                                                                                                                                                                                                                                                                                                                                                                                                                                                                                                                                                                                                                                                                                                                                                                                                                                                                                                                                                                                                                                                                                                                                                          |
| •           | 12200-NF4-780  | HEAD COMP., cylinder           | 1                | _            |         |             |               | Complete                                                                                                                                                                                                                                                                                                                                                                                                                                                                                                                                                                                                                                                                                                                                                                                                                                                                                                                                                                                                                                                                                                                                                                                                                                                                                                                                                                                                                                                                                                                                                                                                                                                                                                                                                                                                                                                                                                                                                                                                                                                                                                                       |
| • 4         | 12212-ND5-003  | O-RING, 96 x 2.4               | 1                | 1            |         |             |               | Connecting, Connecting                                                                                                                                                                                                                                                                                                                                                                                                                                                                                                                                                                                                                                                                                                                                                                                                                                                                                                                                                                                                                                                                                                                                                                                                                                                                                                                                                                                                                                                                                                                                                                                                                                                                                                                                                                                                                                                                                                                                                                                                                                                                                                         |
| • 5         | 12213-ND5-000  | O-RING, 61 x 1.9               | 1                | 1            |         |             |               |                                                                                                                                                                                                                                                                                                                                                                                                                                                                                                                                                                                                                                                                                                                                                                                                                                                                                                                                                                                                                                                                                                                                                                                                                                                                                                                                                                                                                                                                                                                                                                                                                                                                                                                                                                                                                                                                                                                                                                                                                                                                                                                                |
|             |                |                                |                  |              |         |             |               | Cushion                                                                                                                                                                                                                                                                                                                                                                                                                                                                                                                                                                                                                                                                                                                                                                                                                                                                                                                                                                                                                                                                                                                                                                                                                                                                                                                                                                                                                                                                                                                                                                                                                                                                                                                                                                                                                                                                                                                                                                                                                                                                                                                        |
| • 6         | 18331-NF4-780  | GASKET, exhaust joint          | 1                | 1            |         |             |               | External                                                                                                                                                                                                                                                                                                                                                                                                                                                                                                                                                                                                                                                                                                                                                                                                                                                                                                                                                                                                                                                                                                                                                                                                                                                                                                                                                                                                                                                                                                                                                                                                                                                                                                                                                                                                                                                                                                                                                                                                                                                                                                                       |
| • 7         | 31901-NF4-772  | SPARK PLUG 10.5                | 1                | 1            |         |             |               | Front                                                                                                                                                                                                                                                                                                                                                                                                                                                                                                                                                                                                                                                                                                                                                                                                                                                                                                                                                                                                                                                                                                                                                                                                                                                                                                                                                                                                                                                                                                                                                                                                                                                                                                                                                                                                                                                                                                                                                                                                                                                                                                                          |
| •           | 31902-NF4-872  | SPARK PLUG 11                  | (1)              | (1)          |         |             |               | Generator                                                                                                                                                                                                                                                                                                                                                                                                                                                                                                                                                                                                                                                                                                                                                                                                                                                                                                                                                                                                                                                                                                                                                                                                                                                                                                                                                                                                                                                                                                                                                                                                                                                                                                                                                                                                                                                                                                                                                                                                                                                                                                                      |
| •           | 31903-NF4-872  | SPARK PLUG 10                  | (1)              | (1)          |         |             |               | Handle                                                                                                                                                                                                                                                                                                                                                                                                                                                                                                                                                                                                                                                                                                                                                                                                                                                                                                                                                                                                                                                                                                                                                                                                                                                                                                                                                                                                                                                                                                                                                                                                                                                                                                                                                                                                                                                                                                                                                                                                                                                                                                                         |
| • 8         | 31910-NF4-000  | NUT, spark plug                | (1)              | (1)          |         |             |               | n of Zearne in a                                                                                                                                                                                                                                                                                                                                                                                                                                                                                                                                                                                                                                                                                                                                                                                                                                                                                                                                                                                                                                                                                                                                                                                                                                                                                                                                                                                                                                                                                                                                                                                                                                                                                                                                                                                                                                                                                                                                                                                                                                                                                                               |
| 9           | 90441-422-000  | WASHER, sealing 8 mm           | 5                | 5            |         |             |               | Line and the least the lea |
| 10          | 90443-107-000  | NUT, cap, 8 mm                 | 5                | 5            |         |             |               | **************************************                                                                                                                                                                                                                                                                                                                                                                                                                                                                                                                                                                                                                                                                                                                                                                                                                                                                                                                                                                                                                                                                                                                                                                                                                                                                                                                                                                                                                                                                                                                                                                                                                                                                                                                                                                                                                                                                                                                                                                                                                                                                                         |
|             |                |                                |                  |              |         |             |               | . THE RESIDENCE OF THE PARTY OF |
| 11          | 90543-273-000  | PACKING, front fork drain cock | 1                | 1            |         |             |               |                                                                                                                                                                                                                                                                                                                                                                                                                                                                                                                                                                                                                                                                                                                                                                                                                                                                                                                                                                                                                                                                                                                                                                                                                                                                                                                                                                                                                                                                                                                                                                                                                                                                                                                                                                                                                                                                                                                                                                                                                                                                                                                                |
| 12          | 92900-08032-0E | BOLT, stud 28 x 32             | 5                | 5            |         |             |               | e was not storiffed to the                                                                                                                                                                                                                                                                                                                                                                                                                                                                                                                                                                                                                                                                                                                                                                                                                                                                                                                                                                                                                                                                                                                                                                                                                                                                                                                                                                                                                                                                                                                                                                                                                                                                                                                                                                                                                                                                                                                                                                                                                                                                                                     |
| 13          | 94050-08000    | NUT, flange, 8 mm              | 4                | 4            |         |             |               |                                                                                                                                                                                                                                                                                                                                                                                                                                                                                                                                                                                                                                                                                                                                                                                                                                                                                                                                                                                                                                                                                                                                                                                                                                                                                                                                                                                                                                                                                                                                                                                                                                                                                                                                                                                                                                                                                                                                                                                                                                                                                                                                |
| 14          | 94301-06100    | PIN, dowel, 6 x 10             | 2                | 2            |         |             |               |                                                                                                                                                                                                                                                                                                                                                                                                                                                                                                                                                                                                                                                                                                                                                                                                                                                                                                                                                                                                                                                                                                                                                                                                                                                                                                                                                                                                                                                                                                                                                                                                                                                                                                                                                                                                                                                                                                                                                                                                                                                                                                                                |
| 15          | 96001-06010-07 | BOLT, flange, SH, 6 x 10       | 1                | 1            |         |             |               |                                                                                                                                                                                                                                                                                                                                                                                                                                                                                                                                                                                                                                                                                                                                                                                                                                                                                                                                                                                                                                                                                                                                                                                                                                                                                                                                                                                                                                                                                                                                                                                                                                                                                                                                                                                                                                                                                                                                                                                                                                                                                                                                |
|             |                |                                |                  |              |         |             |               | 4 V                                                                                                                                                                                                                                                                                                                                                                                                                                                                                                                                                                                                                                                                                                                                                                                                                                                                                                                                                                                                                                                                                                                                                                                                                                                                                                                                                                                                                                                                                                                                                                                                                                                                                                                                                                                                                                                                                                                                                                                                                                                                                                                            |
|             |                |                                |                  |              |         |             |               |                                                                                                                                                                                                                                                                                                                                                                                                                                                                                                                                                                                                                                                                                                                                                                                                                                                                                                                                                                                                                                                                                                                                                                                                                                                                                                                                                                                                                                                                                                                                                                                                                                                                                                                                                                                                                                                                                                                                                                                                                                                                                                                                |
|             |                |                                |                  |              |         |             |               |                                                                                                                                                                                                                                                                                                                                                                                                                                                                                                                                                                                                                                                                                                                                                                                                                                                                                                                                                                                                                                                                                                                                                                                                                                                                                                                                                                                                                                                                                                                                                                                                                                                                                                                                                                                                                                                                                                                                                                                                                                                                                                                                |