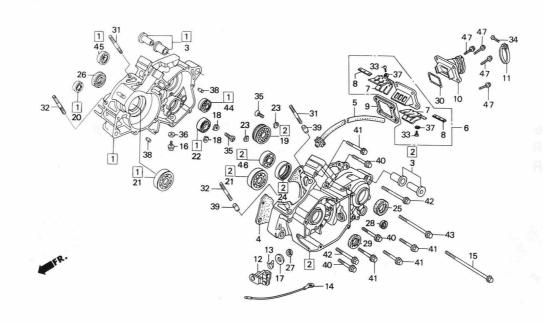

|             |              |         |             |                                |                             |             |              |         |

## E-6

Crankcase '91 RS125R '92 RS125R



| Rec<br>'9 | qd. No. Remarks<br>1 '92 |
|-----------|--------------------------|
|           |                          |
|           |                          |
|           |                          |
|           |                          |
|           |                          |
|           |                          |
|           |                          |
|           |                          |
|           |                          |
|           |                          |
|           |                          |
|           |                          |
|           |                          |
|           |                          |
|           |                          |
|           |                          |
|           |                          |
|           |