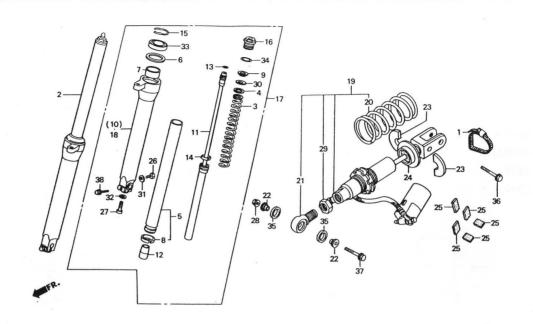

|           |             |          |             |                      |         |
|             |                |                      |                     |           |             |          |             |                      |         |
|             |                |                      |                     |           |             |          |             |                      |         |
|             |                |                      |                     |           |             |          |             |                      |         |
|             |                |                      |                     |           |             |          |             |                      |         |

## F-5

Front fork • Rear cushion '91 RS125R '92 RS125R



| Ref.<br>No. | Part No.      | Description                  | Reqd<br>'91 | . No.<br>'92 | Remarks | Ref.<br>No. | Part No.      | Description                    | Requirements 791 | l. No.<br>'92 | Remarks |
|-------------|---------------|------------------------------|-------------|--------------|---------|-------------|---------------|--------------------------------|------------------|---------------|---------|
| • 1         | 50252-KA4-700 | BAND, sub tank               | _           | 1            |         | • 18        | 51521-NF4-771 | CASE COMP. L. bottom           | 1                | 1             |         |
| •           | 50252-NF4-750 | BAND, sub tank               | 1           |              |         | • 19        | 52400-NF4-611 | CUSHION ASSY., rear            | _