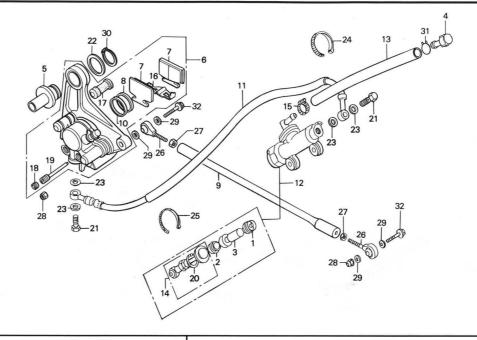

|                |                               |             |               |           |
| 11          |               | TIRE, 105/585-17 (YOKOHAMA)      | 1            | - (        | NO SALE) |             |                |                               |             |               |           |
| l           |               | TIRE, 105/575R17 (YOKOHAMA)      | _            |            | NO SALE) |             |                |                               |             |               |           |
|             |               |                                  |              |            |          |             |                |                               |             | Surjetos      |           |

## F-9

Rear brake •
Rear master cylinder
'91 RS125R
'92 RS125R



| Ref.<br>No. | Part No.      | Description                 | Reqd.<br>'91 | No.<br>'92 | Remarks | Ref.<br>No. | Part No.       | Description                       | Reqd<br>'91 | . No.<br>'92 | Remarks |
|-------------|---------------|-----------------------------|--------------|------------|---------|-------------|----------------|-----------------------------------|-------------|--------------|---------|
| • 1         | 04601-ND5-760 | CUP, primary                | 1            | 1          |         | 21          | 90145-MS9-611  | BOLT, oil, 10 x 22                | 2           | 2            |         |
| • 2         | 04602-ND5-760 | CUP, secondary              | 1            | 1          |         | 22          | 90475-425-000  | WASHER, thrust, 30 mm             | 1           |