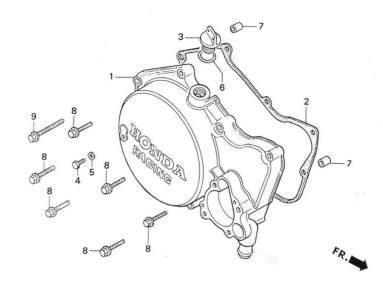

|          |             |                      |         |
|   |             |                |                         |                      |         |             |          |             |                      |         |
|   |             |                |                         |                      |         |             |          |             |                      |         |
|   |             |                |                         |                      |         |             |          |             |                      |         |
| L |             |                |                         |                      |         |             |          |             |                      |         |

## **E-3**

R. crankcase cover '91 RS125R '92 RS125R



| Ref.<br>No. | Part No.       | Description                    | Reqd.<br>'91 | No. Remark | Ref.<br>No. | Part No. | Description | Reqd. No. Remarks |
|-------------|----------------|--------------------------------|--------------|------------|-------------|----------|-------------|-------------------|
| • 1         | 11340-NF4-780  | COVER COMP., R. crank case     | 1            | 1          |             |          | COVER ASSY  | 100 0 3           |
| • 2         | 11394-NF4-610  | GASKET, R. cover               | 1            | 1          |             |          |             |                   |
| • 3         | 15611-ND5-000  | CAP, oil filler                | 1            | 1          | 4.3         |          |             |                   |
| • 4         | 90134-ND5-000  |