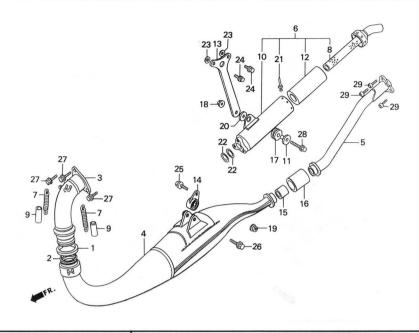

## E-1

Cylinder • Cylinder head '91 RS125R '92 RS125R

| Ref.<br>No. | Part No.       | Description                    | Requirements 791 | . No.<br>'92 | Remarks | Ref.<br>No. | Part No.      | Description Reqd. No. 91 '92 Remarks                                                                                                                                                                                                                                                                                                                                                                                                                                                                                                                                                                                                                                                                                                                                                                                                                                                                                                                                                                                                                                                                                                                                                                                                                                                                                                                                                                                                                                                                                                                                                                                                                                                                                                                                                                                                                                                                                                                                                                                                                                                                                           |
|-------------|----------------|--------------------------------|------------------|--------------|---------|-------------|---------------|--------------------------------------------------------------------------------------------------------------------------------------------------------------------------------------------------------------------------------------------------------------------------------------------------------------------------------------------------------------------------------------------------------------------------------------------------------------------------------------------------------------------------------------------------------------------------------------------------------------------------------------------------------------------------------------------------------------------------------------------------------------------------------------------------------------------------------------------------------------------------------------------------------------------------------------------------------------------------------------------------------------------------------------------------------------------------------------------------------------------------------------------------------------------------------------------------------------------------------------------------------------------------------------------------------------------------------------------------------------------------------------------------------------------------------------------------------------------------------------------------------------------------------------------------------------------------------------------------------------------------------------------------------------------------------------------------------------------------------------------------------------------------------------------------------------------------------------------------------------------------------------------------------------------------------------------------------------------------------------------------------------------------------------------------------------------------------------------------------------------------------|
| • 1         | 12100-NF4-610  | CYLINDER COMP                  | - T              | 1            | ¥       |             |               | Adjust                                                                                                                                                                                                                                                                                                                                                                                                                                                                                                                                                                                                                                                                                                                                                                                                                                                                                                                                                                                                                                                                                                                                                                                                                                                                                                                                                                                                                                                                                                                                                                                                                                                                                                                                                                                                                                                                                                                                                                                                                                                                                                                         |
| •           | 12100-NF4-780  | CYLINDER COMP                  | 1                | _            |         |             |               | Adjusting /                                                                                                                                                                                                                                                                                                                                                                                                                                                                                                                                                                                                                                                                                                                                                                                                                                                                                                                                                                                                                                                                                                                                                                                                                                                                                                                                                                                                                                                                                                                                                                                                                                                                                                                                                                                                                                                                                                                                                                                                                                                                                                                    |
| 2           | 12191-KS6-880  | GASKET, cylinder               | 1                |              |         |             |               | Assembly (                                                                                                                                                                                                                                                                                                                                                                                                                                                                                                                                                                                                                                                                                                                                                                                                                                                                                                                                                                                                                                                                                                                                                                                                                                                                                                                                                                                                                                                                                                                                                                                                                                                                                                                                                                                                                                                                                                                                                                                                                                                                                                                     |
| •           | 12191-NF4-610  | GASKET, cylinder 5/10°         | _                | 1            |         | 4/10        | 12191 NFS 610 | Bottom                                                                                                                                                                                                                                                                                                                                                                                                                                                                                                                                                                                                                                                                                                                                                                                                                                                                                                                                                                                                                                                                                                                                                                                                                                                                                                                                                                                                                                                                                                                                                                                                                                                                                                                                                                                                                                                                                                                                                                                                                                                                                                                         |
| • 3         | 12200-NF4-610  | HEAD COMP., cylinder           | _                | 1            |         | 11.         | Mad           | Brake                                                                                                                                                                                                                                                                                                                                                                                                                                                                                                                                                                                                                                                                                                                                                                                                                                                                                                                                                                                                                                                                                                                                                                                                                                                                                                                                                                                                                                                                                                                                                                                                                                                                                                                                                                                                                                                                                                                                                                                                                                                                                                                          |
| •           | 12200-NF4-780  | HEAD COMP., cylinder           | 1                | _            |         |             |               | Complete                                                                                                                                                                                                                                                                                                                                                                                                                                                                                                                                                                                                                                                                                                                                                                                                                                                                                                                                                                                                                                                                                                                                                                                                                                                                                                                                                                                                                                                                                                                                                                                                                                                                                                                                                                                                                                                                                                                                                                                                                                                                                                                       |
| • 4         | 12212-ND5-003  | O-RING, 96 x 2.4               | 1                | 1            |         |             |               | Connecting, Connecting                                                                                                                                                                                                                                                                                                                                                                                                                                                                                                                                                                                                                                                                                                                                                                                                                                                                                                                                                                                                                                                                                                                                                                                                                                                                                                                                                                                                                                                                                                                                                                                                                                                                                                                                                                                                                                                                                                                                                                                                                                                                                                         |
| • 5         | 12213-ND5-000  | O-RING, 61 x 1.9               | 1                | 1            |         |             |               |                                                                                                                                                                                                                                                                                                                                                                                                                                                                                                                                                                                                                                                                                                                                                                                                                                                                                                                                                                                                                                                                                                                                                                                                                                                                                                                                                                                                                                                                                                                                                                                                                                                                                                                                                                                                                                                                                                                                                                                                                                                                                                                                |
|             |                |                                |                  |              |         |             |               | Cushion                                                                                                                                                                                                                                                                                                                                                                                                                                                                                                                                                                                                                                                                                                                                                                                                                                                                                                                                                                                                                                                                                                                                                                                                                                                                                                                                                                                                                                                                                                                                                                                                                                                                                                                                                                                                                                                                                                                                                                                                                                                                                                                        |
| • 6         | 18331-NF4-780  | GASKET, exhaust joint          | 1                | 1            |         |             |               | External                                                                                                                                                                                                                                                                                                                                                                                                                                                                                                                                                                                                                                                                                                                                                                                                                                                                                                                                                                                                                                                                                                                                                                                                                                                                                                                                                                                                                                                                                                                                                                                                                                                                                                                                                                                                                                                                                                                                                                                                                                                                                                                       |
| • 7         | 31901-NF4-772  | SPARK PLUG 10.5                | 1                | 1            |         |             |               | Front                                                                                                                                                                                                                                                                                                                                                                                                                                                                                                                                                                                                                                                                                                                                                                                                                                                                                                                                                                                                                                                                                                                                                                                                                                                                                                                                                                                                                                                                                                                                                                                                                                                                                                                                                                                                                                                                                                                                                                                                                                                                                                                          |
| •           | 31902-NF4-872  | SPARK PLUG 11                  | (1)              | (1)          |         |             |               | Generator                                                                                                                                                                                                                                                                                                                                                                                                                                                                                                                                                                                                                                                                                                                                                                                                                                                                                                                                                                                                                                                                                                                                                                                                                                                                                                                                                                                                                                                                                                                                                                                                                                                                                                                                                                                                                                                                                                                                                                                                                                                                                                                      |
| •           | 31903-NF4-872  | SPARK PLUG 10                  | (1)              | (1)          |         |             |               | Handle                                                                                                                                                                                                                                                                                                                                                                                                                                                                                                                                                                                                                                                                                                                                                                                                                                                                                                                                                                                                                                                                                                                                                                                                                                                                                                                                                                                                                                                                                                                                                                                                                                                                                                                                                                                                                                                                                                                                                                                                                                                                                                                         |
| • 8         | 31910-NF4-000  | NUT, spark plug                | (1)              | (1)          |         |             |               | n of Zearne in a                                                                                                                                                                                                                                                                                                                                                                                                                                                                                                                                                                                                                                                                                                                                                                                                                                                                                                                                                                                                                                                                                                                                                                                                                                                                                                                                                                                                                                                                                                                                                                                                                                                                                                                                                                                                                                                                                                                                                                                                                                                                                                               |
| 9           | 90441-422-000  | WASHER, sealing 8 mm           | 5                | 5            |         |             |               | Line and the least the lea |
| 10          | 90443-107-000  | NUT, cap, 8 mm                 | 5                | 5            |         |             |               | **************************************                                                                                                                                                                                                                                                                                                                                                                                                                                                                                                                                                                                                                                                                                                                                                                                                                                                                                                                                                                                                                                                                                                                                                                                                                                                                                                                                                                                                                                                                                                                                                                                                                                                                                                                                                                                                                                                                                                                                                                                                                                                                                         |
|             |                |                                |                  |              |         |             |               | . THE RESIDENCE OF THE PARTY OF |
| 11          | 90543-273-000  | PACKING, front fork drain cock | 1                | 1            |         |             |               |                                                                                                                                                                                                                                                                                                                                                                                                                                                                                                                                                                                                                                                                                                                                                                                                                                                                                                                                                                                                                                                                                                                                                                                                                                                                                                                                                                                                                                                                                                                                                                                                                                                                                                                                                                                                                                                                                                                                                                                                                                                                                                                                |
| 12          | 92900-08032-0E | BOLT, stud 28 x 32             | 5                | 5            |         |             |               | e was not storiffed to the                                                                                                                                                                                                                                                                                                                                                                                                                                                                                                                                                                                                                                                                                                                                                                                                                                                                                                                                                                                                                                                                                                                                                                                                                                                                                                                                                                                                                                                                                                                                                                                                                                                                                                                                                                                                                                                                                                                                                                                                                                                                                                     |
| 13          | 94050-08000    | NUT, flange, 8 mm              | 4                | 4            |         |             |               |                                                                                                                                                                                                                                                                                                                                                                                                                                                                                                                                                                                                                                                                                                                                                                                                                                                                                                                                                                                                                                                                                                                                                                                                                                                                                                                                                                                                                                                                                                                                                                                                                                                                                                                                                                                                                                                                                                                                                                                                                                                                                                                                |
| 14          | 94301-06100    | PIN, dowel, 6 x 10             | 2                | 2            |         |             |               |                                                                                                                                                                                                                                                                                                                                                                                                                                                                                                                                                                                                                                                                                                                                                                                                                                                                                                                                                                                                                                                                                                                                                                                                                                                                                                                                                                                                                                                                                                                                                                                                                                                                                                                                                                                                                                                                                                                                                                                                                                                                                                                                |
| 15          | 96001-06010-07 | BOLT, flange, SH, 6 x 10       | 1                | 1            |         |             |               |                                                                                                                                                                                                                                                                                                                                                                                                                                                                                                                                                                                                                                                                                                                                                                                                                                                                                                                                                                                                                                                                                                                                                                                                                                                                                                                                                                                                                                                                                                                                                                                                                                                                                                                                                                                                                                                                                                                                                                                                                                                                                                                                |
|             |                |                                |                  |              |         |             |               | 4 V                                                                                                                                                                                                                                                                                                                                                                                                                                                                                                                                                                                                                                                                                                                                                                                                                                                                                                                                                                                                                                                                                                                                                                                                                                                                                                                                                                                                                                                                                                                                                                                                                                                                                                                                                                                                                                                                                                                                                                                                                                                                                                                            |
|             |                |                                |                  |              |         |             |               |                                                                                                                                                                                                                                                                                                                                                                                                                                                                                                                                                                                                                                                                                                                                                                                                                                                                                                                                                                                                                                                                                                                                                                                                                                                                                                                                                                                                                                                                                                                                                                                                                                                                                                                                                                                                                                                                                                                                                                                                                                                                                                                                |
|             |                |                                |                  |              |         |             |               |                                                                                                                                                                                                                                                                                                                                                                                                                                                                                                                                                                                                                                                                                                                                                                                                                                                                                                                                                                                                                                                                                                                                                                                                                                                                                                                                                                                                                                                                                                                                                                                                                                                                                                                                                                                                                                                                                                                                                                                                                                                                                                                                |