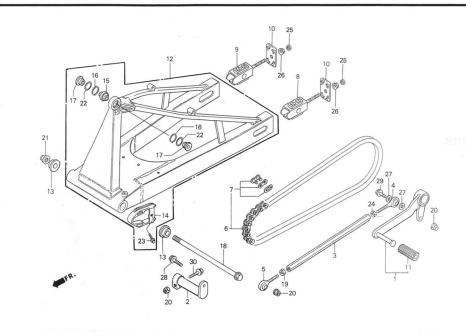

## E-1

Cylinder • Cylinder head '91 RS125R '92 RS125R

| Ref.<br>No. | Part No.       | Description                    | Requirements 791 | . No.<br>'92 | Remarks | Ref.<br>No. | Part No.      | Description Reqd. No. 91 '92 Remarks                                                                                                                                                                                                                                                                                                                                                                                                                                                                                                                                                                                                                                                                                                                                                                                                                                                                                                                                                                                                                                                                                                                                                                                                                                                                                                                                                                                                                                                                                                                                                                                                                                                                                                                                                                                                                                                                                                                                                                                                                                                                                           |
|-------------|----------------|--------------------------------|------------------|--------------|---------|-------------|---------------|--------------------------------------------------------------------------------------------------------------------------------------------------------------------------------------------------------------------------------------------------------------------------------------------------------------------------------------------------------------------------------------------------------------------------------------------------------------------------------------------------------------------------------------------------------------------------------------------------------------------------------------------------------------------------------------------------------------------------------------------------------------------------------------------------------------------------------------------------------------------------------------------------------------------------------------------------------------------------------------------------------------------------------------------------------------------------------------------------------------------------------------------------------------------------------------------------------------------------------------------------------------------------------------------------------------------------------------------------------------------------------------------------------------------------------------------------------------------------------------------------------------------------------------------------------------------------------------------------------------------------------------------------------------------------------------------------------------------------------------------------------------------------------------------------------------------------------------------------------------------------------------------------------------------------------------------------------------------------------------------------------------------------------------------------------------------------------------------------------------------------------|
| • 1         | 12100-NF4-610  | CYLINDER COMP                  | - T              | 1            | ¥       |             |               | Adjust                                                                                                                                                                                                                                                                                                                                                                                                                                                                                                                                                                                                                                                                                                                                                                                                                                                                                                                                                                                                                                                                                                                                                                                                                                                                                                                                                                                                                                                                                                                                                                                                                                                                                                                                                                                                                                                                                                                                                                                                                                                                                                                         |
| •           | 12100-NF4-780  | CYLINDER COMP                  | 1                | _            |         |             |               | Adjusting /                                                                                                                                                                                                                                                                                                                                                                                                                                                                                                                                                                                                                                                                                                                                                                                                                                                                                                                                                                                                                                                                                                                                                                                                                                                                                                                                                                                                                                                                                                                                                                                                                                                                                                                                                                                                                                                                                                                                                                                                                                                                                                                    |
| 2           | 12191-KS6-880  | GASKET, cylinder               | 1                |              |         |             |               | Assembly (                                                                                                                                                                                                                                                                                                                                                                                                                                                                                                                                                                                                                                                                                                                                                                                                                                                                                                                                                                                                                                                                                                                                                                                                                                                                                                                                                                                                                                                                                                                                                                                                                                                                                                                                                                                                                                                                                                                                                                                                                                                                                                                     |
| •           | 12191-NF4-610  | GASKET, cylinder 5/10°         | _                | 1            |         | 4/10        | 12191 NFS 610 | Bottom                                                                                                                                                                                                                                                                                                                                                                                                                                                                                                                                                                                                                                                                                                                                                                                                                                                                                                                                                                                                                                                                                                                                                                                                                                                                                                                                                                                                                                                                                                                                                                                                                                                                                                                                                                                                                                                                                                                                                                                                                                                                                                                         |
| • 3         | 12200-NF4-610  | HEAD COMP., cylinder           | _                | 1            |         | 11.         | Mad           | Brake                                                                                                                                                                                                                                                                                                                                                                                                                                                                                                                                                                                                                                                                                                                                                                                                                                                                                                                                                                                                                                                                                                                                                                                                                                                                                                                                                                                                                                                                                                                                                                                                                                                                                                                                                                                                                                                                                                                                                                                                                                                                                                                          |
| •           | 12200-NF4-780  | HEAD COMP., cylinder           | 1                | _            |         |             |               | Complete                                                                                                                                                                                                                                                                                                                                                                                                                                                                                                                                                                                                                                                                                                                                                                                                                                                                                                                                                                                                                                                                                                                                                                                                                                                                                                                                                                                                                                                                                                                                                                                                                                                                                                                                                                                                                                                                                                                                                                                                                                                                                                                       |
| • 4         | 12212-ND5-003  | O-RING, 96 x 2.4               | 1                | 1            |         |             |               | Connecting, Connecting                                                                                                                                                                                                                                                                                                                                                                                                                                                                                                                                                                                                                                                                                                                                                                                                                                                                                                                                                                                                                                                                                                                                                                                                                                                                                                                                                                                                                                                                                                                                                                                                                                                                                                                                                                                                                                                                                                                                                                                                                                                                                                         |
| • 5         | 12213-ND5-000  | O-RING, 61 x 1.9               | 1                | 1            |         |             |               |                                                                                                                                                                                                                                                                                                                                                                                                                                                                                                                                                                                                                                                                                                                                                                                                                                                                                                                                                                                                                                                                                                                                                                                                                                                                                                                                                                                                                                                                                                                                                                                                                                                                                                                                                                                                                                                                                                                                                                                                                                                                                                                                |
|             |                |                                |                  |              |         |             |               | Cushion                                                                                                                                                                                                                                                                                                                                                                                                                                                                                                                                                                                                                                                                                                                                                                                                                                                                                                                                                                                                                                                                                                                                                                                                                                                                                                                                                                                                                                                                                                                                                                                                                                                                                                                                                                                                                                                                                                                                                                                                                                                                                                                        |
| • 6         | 18331-NF4-780  | GASKET, exhaust joint          | 1                | 1            |         |             |               | External                                                                                                                                                                                                                                                                                                                                                                                                                                                                                                                                                                                                                                                                                                                                                                                                                                                                                                                                                                                                                                                                                                                                                                                                                                                                                                                                                                                                                                                                                                                                                                                                                                                                                                                                                                                                                                                                                                                                                                                                                                                                                                                       |
| • 7         | 31901-NF4-772  | SPARK PLUG 10.5                | 1                | 1            |         |             |               | Front                                                                                                                                                                                                                                                                                                                                                                                                                                                                                                                                                                                                                                                                                                                                                                                                                                                                                                                                                                                                                                                                                                                                                                                                                                                                                                                                                                                                                                                                                                                                                                                                                                                                                                                                                                                                                                                                                                                                                                                                                                                                                                                          |
| •           | 31902-NF4-872  | SPARK PLUG 11                  | (1)              | (1)          |         |             |               | Generator                                                                                                                                                                                                                                                                                                                                                                                                                                                                                                                                                                                                                                                                                                                                                                                                                                                                                                                                                                                                                                                                                                                                                                                                                                                                                                                                                                                                                                                                                                                                                                                                                                                                                                                                                                                                                                                                                                                                                                                                                                                                                                                      |
| •           | 31903-NF4-872  | SPARK PLUG 10                  | (1)              | (1)          |         |             |               | Handle                                                                                                                                                                                                                                                                                                                                                                                                                                                                                                                                                                                                                                                                                                                                                                                                                                                                                                                                                                                                                                                                                                                                                                                                                                                                                                                                                                                                                                                                                                                                                                                                                                                                                                                                                                                                                                                                                                                                                                                                                                                                                                                         |
| • 8         | 31910-NF4-000  | NUT, spark plug                | (1)              | (1)          |         |             |               | n of Zearne in a                                                                                                                                                                                                                                                                                                                                                                                                                                                                                                                                                                                                                                                                                                                                                                                                                                                                                                                                                                                                                                                                                                                                                                                                                                                                                                                                                                                                                                                                                                                                                                                                                                                                                                                                                                                                                                                                                                                                                                                                                                                                                                               |
| 9           | 90441-422-000  | WASHER, sealing 8 mm           | 5                | 5            |         |             |               | Line and the least the lea |
| 10          | 90443-107-000  | NUT, cap, 8 mm                 | 5                | 5            |         |             |               | **************************************                                                                                                                                                                                                                                                                                                                                                                                                                                                                                                                                                                                                                                                                                                                                                                                                                                                                                                                                                                                                                                                                                                                                                                                                                                                                                                                                                                                                                                                                                                                                                                                                                                                                                                                                                                                                                                                                                                                                                                                                                                                                                         |
|             |                |                                |                  |              |         |             |               | . THE RESIDENCE OF THE PARTY OF |
| 11          | 90543-273-000  | PACKING, front fork drain cock | 1                | 1            |         |             |               |                                                                                                                                                                                                                                                                                                                                                                                                                                                                                                                                                                                                                                                                                                                                                                                                                                                                                                                                                                                                                                                                                                                                                                                                                                                                                                                                                                                                                                                                                                                                                                                                                                                                                                                                                                                                                                                                                                                                                                                                                                                                                                                                |
| 12          | 92900-08032-0E | BOLT, stud 28 x 32             | 5                | 5            |         |             |               | e was not storiffed to the                                                                                                                                                                                                                                                                                                                                                                                                                                                                                                                                                                                                                                                                                                                                                                                                                                                                                                                                                                                                                                                                                                                                                                                                                                                                                                                                                                                                                                                                                                                                                                                                                                                                                                                                                                                                                                                                                                                                                                                                                                                                                                     |
| 13          | 94050-08000    | NUT, flange, 8 mm              | 4                | 4            |         |             |               |                                                                                                                                                                                                                                                                                                                                                                                                                                                                                                                                                                                                                                                                                                                                                                                                                                                                                                                                                                                                                                                                                                                                                                                                                                                                                                                                                                                                                                                                                                                                                                                                                                                                                                                                                                                                                                                                                                                                                                                                                                                                                                                                |
| 14          | 94301-06100    | PIN, dowel, 6 x 10             | 2                | 2            |         |             |               |                                                                                                                                                                                                                                                                                                                                                                                                                                                                                                                                                                                                                                                                                                                                                                                                                                                                                                                                                                                                                                                                                                                                                                                                                                                                                                                                                                                                                                                                                                                                                                                                                                                                                                                                                                                                                                                                                                                                                                                                                                                                                                                                |
| 15          | 96001-06010-07 | BOLT, flange, SH, 6 x 10       | 1                | 1            |         |             |               |                                                                                                                                                                                                                                                                                                                                                                                                                                                                                                                                                                                                                                                                                                                                                                                                                                                                                                                                                                                                                                                                                                                                                                                                                                                                                                                                                                                                                                                                                                                                                                                                                                                                                                                                                                                                                                                                                                                                                                                                                                                                                                                                |
|             |                |                                |                  |              |         |             |               | 4 V                                                                                                                                                                                                                                                                                                                                                                                                                                                                                                                                                                                                                                                                                                                                                                                                                                                                                                                                                                                                                                                                                                                                                                                                                                                                                                                                                                                                                                                                                                                                                                                                                                                                                                                                                                                                                                                                                                                                                                                                                                                                                                                            |
|             |                |                                |                  |              |         |             |               |                                                                                                                                                                                                                                                                                                                                                                                                                                                                                                                                                                                                                                                                                                                                                                                                                                                                                                                                                                                                                                                                                                                                                                                                                                                                                                                                                                                                                                                                                                                                                                                                                                                                                                                                                                                                                                                                                                                                                                                                                                                                                                                                |
|             |                |                                |                  |              |         |             |               |                                                                                                                                                                                                                                                                                                                                                                                                                                                                                                                                                                                                                                                                                                                                                                                                                                                                                                                                                                                                                                                                                                                                                                                                                                                                                                                                                                                                                                                                                                                                                                                                                                                                                                                                                                                                                                                                                                                                                                                                                                                                                                                                |