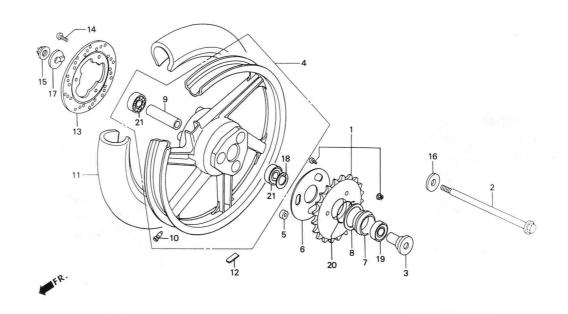

mount           | 1            | 1          |         |             |                |                          |             |               |         |
| 18          | 90301-473-003 | NUT, U.6 mm                    | 1            | 1          |         |             |                |                          |             |               |         |
| 19          | 90309-428-731 | NUT, flange, 8 mm              | 1            | 1          |         |             |                |                          |             |               |         |
|             |               | 52 E 525                       |              |            |         |             |                |                          |             |               |         |

## F-8

Rear wheel '91 RS125R '92 RS125R



| Ref.<br>No. | Part No.      | Description                      | Reqd.<br>'91 | No.<br>'92 | Remarks  | Ref.<br>No. | Part No.       | Description                   | Require '91 | l. No.<br>'92 | Remarks   |
|-------------|---------------|----------------------------------|--------------|------------|----------|-------------|----------------|-------------------------------|-------------|---------------|-----------|
| • 1         | 41102-NF4-760 | SPROCKET ASSY., final driven 32T | (1)          | (1)        |          |             |                | TIRE, 2.85 x 4.00-17 (DUNLOP) | 1           | _             | (NO SALE) |
| •           | 41103-NF4-760 | SPROCKET ASSY., final driven 33T | (1)          | (1)        |          | • 12        | 42720-NC8-000  | WEIGHT, balancer, 10G