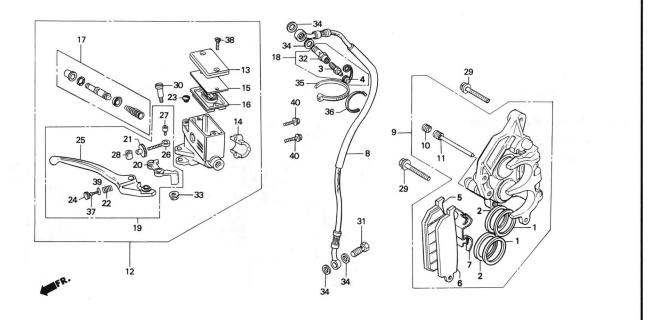

## E-1

Cylinder • Cylinder head '91 RS125R '92 RS125R

| Ref.<br>No. | Part No.       | Description                    | Requirements 791 | . No.<br>'92 | Remarks | Ref.<br>No. | Part No.      | Description Reqd. No. 91 '92 Remarks                                                                                                                                                                                                                                                                                                                                                                                                                                                                                                                                                                                                                                                                                                                                                                                                                                                                                                                                                                                                                                                                                                                                                                                                                                                                                                                                                                                                                                                                                                                                                                                                                                                                                                                                                                                                                                                                                                                                                                                                                                                                                           |
|-------------|----------------|--------------------------------|------------------|--------------|---------|-------------|---------------|--------------------------------------------------------------------------------------------------------------------------------------------------------------------------------------------------------------------------------------------------------------------------------------------------------------------------------------------------------------------------------------------------------------------------------------------------------------------------------------------------------------------------------------------------------------------------------------------------------------------------------------------------------------------------------------------------------------------------------------------------------------------------------------------------------------------------------------------------------------------------------------------------------------------------------------------------------------------------------------------------------------------------------------------------------------------------------------------------------------------------------------------------------------------------------------------------------------------------------------------------------------------------------------------------------------------------------------------------------------------------------------------------------------------------------------------------------------------------------------------------------------------------------------------------------------------------------------------------------------------------------------------------------------------------------------------------------------------------------------------------------------------------------------------------------------------------------------------------------------------------------------------------------------------------------------------------------------------------------------------------------------------------------------------------------------------------------------------------------------------------------|
| • 1         | 12100-NF4-610  | CYLINDER COMP                  | - T              | 1            | ¥       |             |               | Adjust                                                                                                                                                                                                                                                                                                                                                                                                                                                                                                                                                                                                                                                                                                                                                                                                                                                                                                                                                                                                                                                                                                                                                                                                                                                                                                                                                                                                                                                                                                                                                                                                                                                                                                                                                                                                                                                                                                                                                                                                                                                                                                                         |
| •           | 12100-NF4-780  | CYLINDER COMP                  | 1                | _            |         |             |               | Adjusting /                                                                                                                                                                                                                                                                                                                                                                                                                                                                                                                                                                                                                                                                                                                                                                                                                                                                                                                                                                                                                                                                                                                                                                                                                                                                                                                                                                                                                                                                                                                                                                                                                                                                                                                                                                                                                                                                                                                                                                                                                                                                                                                    |
| 2           | 12191-KS6-880  | GASKET, cylinder               | 1                |              |         |             |               | Assembly (                                                                                                                                                                                                                                                                                                                                                                                                                                                                                                                                                                                                                                                                                                                                                                                                                                                                                                                                                                                                                                                                                                                                                                                                                                                                                                                                                                                                                                                                                                                                                                                                                                                                                                                                                                                                                                                                                                                                                                                                                                                                                                                     |
| •           | 12191-NF4-610  | GASKET, cylinder 5/10°         | _                | 1            |         | 4/10        | 12191 NFS 610 | Bottom                                                                                                                                                                                                                                                                                                                                                                                                                                                                                                                                                                                                                                                                                                                                                                                                                                                                                                                                                                                                                                                                                                                                                                                                                                                                                                                                                                                                                                                                                                                                                                                                                                                                                                                                                                                                                                                                                                                                                                                                                                                                                                                         |
| • 3         | 12200-NF4-610  | HEAD COMP., cylinder           | _                | 1            |         | 11.         | Mad           | Brake                                                                                                                                                                                                                                                                                                                                                                                                                                                                                                                                                                                                                                                                                                                                                                                                                                                                                                                                                                                                                                                                                                                                                                                                                                                                                                                                                                                                                                                                                                                                                                                                                                                                                                                                                                                                                                                                                                                                                                                                                                                                                                                          |
| •           | 12200-NF4-780  | HEAD COMP., cylinder           | 1                | _            |         |             |               | Complete                                                                                                                                                                                                                                                                                                                                                                                                                                                                                                                                                                                                                                                                                                                                                                                                                                                                                                                                                                                                                                                                                                                                                                                                                                                                                                                                                                                                                                                                                                                                                                                                                                                                                                                                                                                                                                                                                                                                                                                                                                                                                                                       |
| • 4         | 12212-ND5-003  | O-RING, 96 x 2.4               | 1                | 1            |         |             |               | Connecting, Connecting                                                                                                                                                                                                                                                                                                                                                                                                                                                                                                                                                                                                                                                                                                                                                                                                                                                                                                                                                                                                                                                                                                                                                                                                                                                                                                                                                                                                                                                                                                                                                                                                                                                                                                                                                                                                                                                                                                                                                                                                                                                                                                         |
| • 5         | 12213-ND5-000  | O-RING, 61 x 1.9               | 1                | 1            |         |             |               |                                                                                                                                                                                                                                                                                                                                                                                                                                                                                                                                                                                                                                                                                                                                                                                                                                                                                                                                                                                                                                                                                                                                                                                                                                                                                                                                                                                                                                                                                                                                                                                                                                                                                                                                                                                                                                                                                                                                                                                                                                                                                                                                |
|             |                |                                |                  |              |         |             |               | Cushion                                                                                                                                                                                                                                                                                                                                                                                                                                                                                                                                                                                                                                                                                                                                                                                                                                                                                                                                                                                                                                                                                                                                                                                                                                                                                                                                                                                                                                                                                                                                                                                                                                                                                                                                                                                                                                                                                                                                                                                                                                                                                                                        |
| • 6         | 18331-NF4-780  | GASKET, exhaust joint          | 1                | 1            |         |             |               | External                                                                                                                                                                                                                                                                                                                                                                                                                                                                                                                                                                                                                                                                                                                                                                                                                                                                                                                                                                                                                                                                                                                                                                                                                                                                                                                                                                                                                                                                                                                                                                                                                                                                                                                                                                                                                                                                                                                                                                                                                                                                                                                       |
| • 7         | 31901-NF4-772  | SPARK PLUG 10.5                | 1                | 1            |         |             |               | Front                                                                                                                                                                                                                                                                                                                                                                                                                                                                                                                                                                                                                                                                                                                                                                                                                                                                                                                                                                                                                                                                                                                                                                                                                                                                                                                                                                                                                                                                                                                                                                                                                                                                                                                                                                                                                                                                                                                                                                                                                                                                                                                          |
| •           | 31902-NF4-872  | SPARK PLUG 11                  | (1)              | (1)          |         |             |               | Generator                                                                                                                                                                                                                                                                                                                                                                                                                                                                                                                                                                                                                                                                                                                                                                                                                                                                                                                                                                                                                                                                                                                                                                                                                                                                                                                                                                                                                                                                                                                                                                                                                                                                                                                                                                                                                                                                                                                                                                                                                                                                                                                      |
| •           | 31903-NF4-872  | SPARK PLUG 10                  | (1)              | (1)          |         |             |               | Handle                                                                                                                                                                                                                                                                                                                                                                                                                                                                                                                                                                                                                                                                                                                                                                                                                                                                                                                                                                                                                                                                                                                                                                                                                                                                                                                                                                                                                                                                                                                                                                                                                                                                                                                                                                                                                                                                                                                                                                                                                                                                                                                         |
| • 8         | 31910-NF4-000  | NUT, spark plug                | (1)              | (1)          |         |             |               | n of Zearne in a                                                                                                                                                                                                                                                                                                                                                                                                                                                                                                                                                                                                                                                                                                                                                                                                                                                                                                                                                                                                                                                                                                                                                                                                                                                                                                                                                                                                                                                                                                                                                                                                                                                                                                                                                                                                                                                                                                                                                                                                                                                                                                               |
| 9           | 90441-422-000  | WASHER, sealing 8 mm           | 5                | 5            |         |             |               | Line and the least the lea |
| 10          | 90443-107-000  | NUT, cap, 8 mm                 | 5                | 5            |         |             |               | **************************************                                                                                                                                                                                                                                                                                                                                                                                                                                                                                                                                                                                                                                                                                                                                                                                                                                                                                                                                                                                                                                                                                                                                                                                                                                                                                                                                                                                                                                                                                                                                                                                                                                                                                                                                                                                                                                                                                                                                                                                                                                                                                         |
|             |                |                                |                  |              |         |             |               | . THE RESIDENCE OF THE PARTY OF |
| 11          | 90543-273-000  | PACKING, front fork drain cock | 1                | 1            |         |             |               |                                                                                                                                                                                                                                                                                                                                                                                                                                                                                                                                                                                                                                                                                                                                                                                                                                                                                                                                                                                                                                                                                                                                                                                                                                                                                                                                                                                                                                                                                                                                                                                                                                                                                                                                                                                                                                                                                                                                                                                                                                                                                                                                |
| 12          | 92900-08032-0E | BOLT, stud 28 x 32             | 5                | 5            |         |             |               | e was not storiffed to the                                                                                                                                                                                                                                                                                                                                                                                                                                                                                                                                                                                                                                                                                                                                                                                                                                                                                                                                                                                                                                                                                                                                                                                                                                                                                                                                                                                                                                                                                                                                                                                                                                                                                                                                                                                                                                                                                                                                                                                                                                                                                                     |
| 13          | 94050-08000    | NUT, flange, 8 mm              | 4                | 4            |         |             |               |                                                                                                                                                                                                                                                                                                                                                                                                                                                                                                                                                                                                                                                                                                                                                                                                                                                                                                                                                                                                                                                                                                                                                                                                                                                                                                                                                                                                                                                                                                                                                                                                                                                                                                                                                                                                                                                                                                                                                                                                                                                                                                                                |
| 14          | 94301-06100    | PIN, dowel, 6 x 10             | 2                | 2            |         |             |               |                                                                                                                                                                                                                                                                                                                                                                                                                                                                                                                                                                                                                                                                                                                                                                                                                                                                                                                                                                                                                                                                                                                                                                                                                                                                                                                                                                                                                                                                                                                                                                                                                                                                                                                                                                                                                                                                                                                                                                                                                                                                                                                                |
| 15          | 96001-06010-07 | BOLT, flange, SH, 6 x 10       | 1                | 1            |         |             |               |                                                                                                                                                                                                                                                                                                                                                                                                                                                                                                                                                                                                                                                                                                                                                                                                                                                                                                                                                                                                                                                                                                                                                                                                                                                                                                                                                                                                                                                                                                                                                                                                                                                                                                                                                                                                                                                                                                                                                                                                                                                                                                                                |
|             |                |                                |                  |              |         |             |               | 4 V                                                                                                                                                                                                                                                                                                                                                                                                                                                                                                                                                                                                                                                                                                                                                                                                                                                                                                                                                                                                                                                                                                                                                                                                                                                                                                                                                                                                                                                                                                                                                                                                                                                                                                                                                                                                                                                                                                                                                                                                                                                                                                                            |
|             |                |                                |                  |              |         |             |               |                                                                                                                                                                                                                                                                                                                                                                                                                                                                                                                                                                                                                                                                                                                                                                                                                                                                                                                                                                                                                                                                                                                                                                                                                                                                                                                                                                                                                                                                                                                                                                                                                                                                                                                                                                                                                                                                                                                                                                                                                                                                                                                                |
|             |                |                                |                  |              |         |             |               |                                                                                                                                                                                                                                                                                                                                                                                                                                                                                                                                                                                                                                                                                                                                                                                                                                                                                                                                                                                                                                                                                                                                                                                                                                                                                                                                                                                                                                                                                                                                                                                                                                                                                                                                                                                                                                                                                                                                                                                                                                                                                                                                |