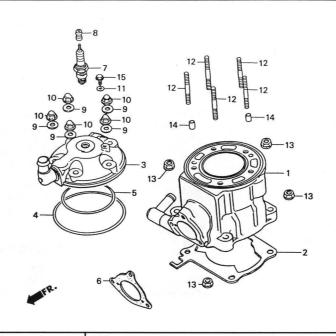

## E-1

Cylinder • Cylinder head '91 RS125R '92 RS125R

| Ref.<br>No. | Part No.       | Description                    | Requirements 791 | . No.<br>'92 | Remarks | Ref.<br>No. | Part No.      | Description Reqd. No. 91 '92 Remarks                                                                                                                                                                                                                                                                                                                                                                                                                                                                                                                                                                                                                                                                                                                                                                                                                                                                                                                                                                                                                                                                                                                                                                                                                                                                                                                                                                                                                                                                                                                                                                                                                                                                                                                                                                                                                                                                                                                                                                                                                                                                                           |
|-------------|----------------|--------------------------------|------------------|--------------|---------|-------------|---------------|--------------------------------------------------------------------------------------------------------------------------------------------------------------------------------------------------------------------------------------------------------------------------------------------------------------------------------------------------------------------------------------------------------------------------------------------------------------------------------------------------------------------------------------------------------------------------------------------------------------------------------------------------------------------------------------------------------------------------------------------------------------------------------------------------------------------------------------------------------------------------------------------------------------------------------------------------------------------------------------------------------------------------------------------------------------------------------------------------------------------------------------------------------------------------------------------------------------------------------------------------------------------------------------------------------------------------------------------------------------------------------------------------------------------------------------------------------------------------------------------------------------------------------------------------------------------------------------------------------------------------------------------------------------------------------------------------------------------------------------------------------------------------------------------------------------------------------------------------------------------------------------------------------------------------------------------------------------------------------------------------------------------------------------------------------------------------------------------------------------------------------|
| • 1         | 12100-NF4-610  | CYLINDER COMP                  | - T              | 1            | ¥       |             |               | Adjust                                                                                                                                                                                                                                                                                                                                                                                                                                                                                                                                                                                                                                                                                                                                                                                                                                                                                                                                                                                                                                                                                                                                                                                                                                                                                                                                                                                                                                                                                                                                                                                                                                                                                                                                                                                                                                                                                                                                                                                                                                                                                                                         |
| •           | 12100-NF4-780  | CYLINDER COMP                  | 1                | _            |         |             |               | Adjusting /                                                                                                                                                                                                                                                                                                                                                                                                                                                                                                                                                                                                                                                                                                                                                                                                                                                                                                                                                                                                                                                                                                                                                                                                                                                                                                                                                                                                                                                                                                                                                                                                                                                                                                                                                                                                                                                                                                                                                                                                                                                                                                                    |
| 2           | 12191-KS6-880  | GASKET, cylinder               | 1                |              |         |             |               | Assembly (                                                                                                                                                                                                                                                                                                                                                                                                                                                                                                                                                                                                                                                                                                                                                                                                                                                                                                                                                                                                                                                                                                                                                                                                                                                                                                                                                                                                                                                                                                                                                                                                                                                                                                                                                                                                                                                                                                                                                                                                                                                                                                                     |
| •           | 12191-NF4-610  | GASKET, cylinder 5/10°         | _                | 1            |         | 4/10        | 12191 NFS 610 | Bottom                                                                                                                                                                                                                                                                                                                                                                                                                                                                                                                                                                                                                                                                                                                                                                                                                                                                                                                                                                                                                                                                                                                                                                                                                                                                                                                                                                                                                                                                                                                                                                                                                                                                                                                                                                                                                                                                                                                                                                                                                                                                                                                         |
| • 3         | 12200-NF4-610  | HEAD COMP., cylinder           | _                | 1            |         | 11.         | Mad           | Brake                                                                                                                                                                                                                                                                                                                                                                                                                                                                                                                                                                                                                                                                                                                                                                                                                                                                                                                                                                                                                                                                                                                                                                                                                                                                                                                                                                                                                                                                                                                                                                                                                                                                                                                                                                                                                                                                                                                                                                                                                                                                                                                          |
| •           | 12200-NF4-780  | HEAD COMP., cylinder           | 1                | _            |         |             |               | Complete                                                                                                                                                                                                                                                                                                                                                                                                                                                                                                                                                                                                                                                                                                                                                                                                                                                                                                                                                                                                                                                                                                                                                                                                                                                                                                                                                                                                                                                                                                                                                                                                                                                                                                                                                                                                                                                                                                                                                                                                                                                                                                                       |
| • 4         | 12212-ND5-003  | O-RING, 96 x 2.4               | 1                | 1            |         |             |               | Connecting, Connecting                                                                                                                                                                                                                                                                                                                                                                                                                                                                                                                                                                                                                                                                                                                                                                                                                                                                                                                                                                                                                                                                                                                                                                                                                                                                                                                                                                                                                                                                                                                                                                                                                                                                                                                                                                                                                                                                                                                                                                                                                                                                                                         |
| • 5         | 12213-ND5-000  | O-RING, 61 x 1.9               | 1                | 1            |         |             |               |                                                                                                                                                                                                                                                                                                                                                                                                                                                                                                                                                                                                                                                                                                                                                                                                                                                                                                                                                                                                                                                                                                                                                                                                                                                                                                                                                                                                                                                                                                                                                                                                                                                                                                                                                                                                                                                                                                                                                                                                                                                                                                                                |
|             |                |                                |                  |              |         |             |               | Cushion                                                                                                                                                                                                                                                                                                                                                                                                                                                                                                                                                                                                                                                                                                                                                                                                                                                                                                                                                                                                                                                                                                                                                                                                                                                                                                                                                                                                                                                                                                                                                                                                                                                                                                                                                                                                                                                                                                                                                                                                                                                                                                                        |
| • 6         | 18331-NF4-780  | GASKET, exhaust joint          | 1                | 1            |         |             |               | External                                                                                                                                                                                                                                                                                                                                                                                                                                                                                                                                                                                                                                                                                                                                                                                                                                                                                                                                                                                                                                                                                                                                                                                                                                                                                                                                                                                                                                                                                                                                                                                                                                                                                                                                                                                                                                                                                                                                                                                                                                                                                                                       |
| • 7         | 31901-NF4-772  | SPARK PLUG 10.5                | 1                | 1            |         |             |               | Front                                                                                                                                                                                                                                                                                                                                                                                                                                                                                                                                                                                                                                                                                                                                                                                                                                                                                                                                                                                                                                                                                                                                                                                                                                                                                                                                                                                                                                                                                                                                                                                                                                                                                                                                                                                                                                                                                                                                                                                                                                                                                                                          |
| •           | 31902-NF4-872  | SPARK PLUG 11                  | (1)              | (1)          |         |             |               | Generator                                                                                                                                                                                                                                                                                                                                                                                                                                                                                                                                                                                                                                                                                                                                                                                                                                                                                                                                                                                                                                                                                                                                                                                                                                                                                                                                                                                                                                                                                                                                                                                                                                                                                                                                                                                                                                                                                                                                                                                                                                                                                                                      |
| •           | 31903-NF4-872  | SPARK PLUG 10                  | (1)              | (1)          |         |             |               | Handle                                                                                                                                                                                                                                                                                                                                                                                                                                                                                                                                                                                                                                                                                                                                                                                                                                                                                                                                                                                                                                                                                                                                                                                                                                                                                                                                                                                                                                                                                                                                                                                                                                                                                                                                                                                                                                                                                                                                                                                                                                                                                                                         |
| • 8         | 31910-NF4-000  | NUT, spark plug                | (1)              | (1)          |         |             |               | n of Zearne in a                                                                                                                                                                                                                                                                                                                                                                                                                                                                                                                                                                                                                                                                                                                                                                                                                                                                                                                                                                                                                                                                                                                                                                                                                                                                                                                                                                                                                                                                                                                                                                                                                                                                                                                                                                                                                                                                                                                                                                                                                                                                                                               |
| 9           | 90441-422-000  | WASHER, sealing 8 mm           | 5                | 5            |         |             |               | Line and the least the lea |
| 10          | 90443-107-000  | NUT, cap, 8 mm                 | 5                | 5            |         |             |               | **************************************                                                                                                                                                                                                                                                                                                                                                                                                                                                                                                                                                                                                                                                                                                                                                                                                                                                                                                                                                                                                                                                                                                                                                                                                                                                                                                                                                                                                                                                                                                                                                                                                                                                                                                                                                                                                                                                                                                                                                                                                                                                                                         |
|             |                |                                |                  |              |         |             |               | . THE RESIDENCE OF THE PARTY OF |
| 11          | 90543-273-000  | PACKING, front fork drain cock | 1                | 1            |         |             |               |                                                                                                                                                                                                                                                                                                                                                                                                                                                                                                                                                                                                                                                                                                                                                                                                                                                                                                                                                                                                                                                                                                                                                                                                                                                                                                                                                                                                                                                                                                                                                                                                                                                                                                                                                                                                                                                                                                                                                                                                                                                                                                                                |
| 12          | 92900-08032-0E | BOLT, stud 28 x 32             | 5                | 5            |         |             |               | e was not storiffed to the                                                                                                                                                                                                                                                                                                                                                                                                                                                                                                                                                                                                                                                                                                                                                                                                                                                                                                                                                                                                                                                                                                                                                                                                                                                                                                                                                                                                                                                                                                                                                                                                                                                                                                                                                                                                                                                                                                                                                                                                                                                                                                     |
| 13          | 94050-08000    | NUT, flange, 8 mm              | 4                | 4            |         |             |               |                                                                                                                                                                                                                                                                                                                                                                                                                                                                                                                                                                                                                                                                                                                                                                                                                                                                                                                                                                                                                                                                                                                                                                                                                                                                                                                                                                                                                                                                                                                                                                                                                                                                                                                                                                                                                                                                                                                                                                                                                                                                                                                                |
| 14          | 94301-06100    | PIN, dowel, 6 x 10             | 2                | 2            |         |             |               |                                                                                                                                                                                                                                                                                                                                                                                                                                                                                                                                                                                                                                                                                                                                                                                                                                                                                                                                                                                                                                                                                                                                                                                                                                                                                                                                                                                                                                                                                                                                                                                                                                                                                                                                                                                                                                                                                                                                                                                                                                                                                                                                |
| 15          | 96001-06010-07 | BOLT, flange, SH, 6 x 10       | 1                | 1            |         |             |               |                                                                                                                                                                                                                                                                                                                                                                                                                                                                                                                                                                                                                                                                                                                                                                                                                                                                                                                                                                                                                                                                                                                                                                                                                                                                                                                                                                                                                                                                                                                                                                                                                                                                                                                                                                                                                                                                                                                                                                                                                                                                                                                                |
|             |                |                                |                  |              |         |             |               | 4 V                                                                                                                                                                                                                                                                                                                                                                                                                                                                                                                                                                                                                                                                                                                                                                                                                                                                                                                                                                                                                                                                                                                                                                                                                                                                                                                                                                                                                                                                                                                                                                                                                                                                                                                                                                                                                                                                                                                                                                                                                                                                                                                            |
|             |                |                                |                  |              |         |             |               |                                                                                                                                                                                                                                                                                                                                                                                                                                                                                                                                                                                                                                                                                                                                                                                                                                                                                                                                                                                                                                                                                                                                                                                                                                                                                                                                                                                                                                                                                                                                                                                                                                                                                                                                                                                                                                                                                                                                                                                                                                                                                                                                |
|             |                |                                |                  |              |         |             |               |                                                                                                                                                                                                                                                                                                                                                                                                                                                                                                                                                                                                                                                                                                                                                                                                                                                                                                                                                                                                                                                                                                                                                                                                                                                                                                                                                                                                                                                                                                                                                                                                                                                                                                                                                                                                                                                                                                                                                                                                                                                                                                                                |