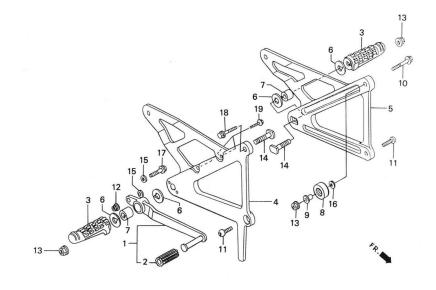

| 2          |         |             |                |                                   |             |              |         |
| 19          | 45215-GE2-006 | PIN, hanger                 | 2            | 2          |         |             |                |                                   |             |              |         |
| 20          | 46182-500-013 | CIR-CLIP                    | 1            | 1          |         |             |                |                                   |             |              |         |
|             |               | *                           |              |            |         |             |                |                                   |             |              |         |

# F-10

Step • Brake pedal '91 RS125R '92 RS125R



| Ref.<br>No.              | Part No.                                                         | Description                                     | Reqd<br>'91 | . No.<br>'92 | Remarks | Ref.<br>No. | Part No. | Description