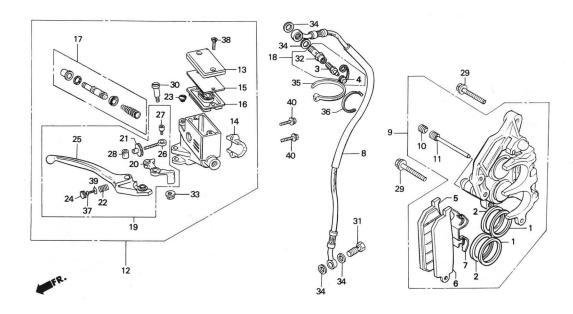

## E-1

Cylinder • Cylinder head '91 RS125R '92 RS125R

| Ref.<br>No. | Part No.       | Description                    | Requirements 791 | . No.<br>'92 | Remarks | Ref.<br>No. | Part No.      | Description Reqd. No. 91 '92 Remarks                                                                                                                                                                                                                                                                                                                                                                                                                                                                                                                                                                                                                                                                                                                                                                                                                                                                                                                                                                                                                                                                                                                                                                                                                                                                                                                                                                                                                                                                                                                                                                                                                                                                                                                                                                                                                                                                                                                                                                                                                                                                                           |
|-------------|----------------|--------------------------------|------------------|--------------|---------|-------------|---------------|--------------------------------------------------------------------------------------------------------------------------------------------------------------------------------------------------------------------------------------------------------------------------------------------------------------------------------------------------------------------------------------------------------------------------------------------------------------------------------------------------------------------------------------------------------------------------------------------------------------------------------------------------------------------------------------------------------------------------------------------------------------------------------------------------------------------------------------------------------------------------------------------------------------------------------------------------------------------------------------------------------------------------------------------------------------------------------------------------------------------------------------------------------------------------------------------------------------------------------------------------------------------------------------------------------------------------------------------------------------------------------------------------------------------------------------------------------------------------------------------------------------------------------------------------------------------------------------------------------------------------------------------------------------------------------------------------------------------------------------------------------------------------------------------------------------------------------------------------------------------------------------------------------------------------------------------------------------------------------------------------------------------------------------------------------------------------------------------------------------------------------|
| • 1         | 12100-NF4-610  | CYLINDER COMP                  | - T              | 1            | ¥       |             |               | Adjust                                                                                                                                                                                                                                                                                                                                                                                                                                                                                                                                                                                                                                                                                                                                                                                                                                                                                                                                                                                                                                                                                                                                                                                                                                                                                                                                                                                                                                                                                                                                                                                                                                                                                                                                                                                                                                                                                                                                                                                                                                                                                                                         |
| •           | 12100-NF4-780  | CYLINDER COMP                  | 1                | _            |         |             |               | Adjusting /                                                                                                                                                                                                                                                                                                                                                                                                                                                                                                                                                                                                                                                                                                                                                                                                                                                                                                                                                                                                                                                                                                                                                                                                                                                                                                                                                                                                                                                                                                                                                                                                                                                                                                                                                                                                                                                                                                                                                                                                                                                                                                                    |
| 2           | 12191-KS6-880  | GASKET, cylinder               | 1                |              |         |             |               | Assembly (                                                                                                                                                                                                                                                                                                                                                                                                                                                                                                                                                                                                                                                                                                                                                                                                                                                                                                                                                                                                                                                                                                                                                                                                                                                                                                                                                                                                                                                                                                                                                                                                                                                                                                                                                                                                                                                                                                                                                                                                                                                                                                                     |
| •           | 12191-NF4-610  | GASKET, cylinder 5/10°         | _                | 1            |         | 4/10        | 12191 NFS 610 | Bottom                                                                                                                                                                                                                                                                                                                                                                                                                                                                                                                                                                                                                                                                                                                                                                                                                                                                                                                                                                                                                                                                                                                                                                                                                                                                                                                                                                                                                                                                                                                                                                                                                                                                                                                                                                                                                                                                                                                                                                                                                                                                                                                         |
| • 3         | 12200-NF4-610  | HEAD COMP., cylinder           | _                | 1            |         | 11.         | Mad           | Brake                                                                                                                                                                                                                                                                                                                                                                                                                                                                                                                                                                                                                                                                                                                                                                                                                                                                                                                                                                                                                                                                                                                                                                                                                                                                                                                                                                                                                                                                                                                                                                                                                                                                                                                                                                                                                                                                                                                                                                                                                                                                                                                          |
| •           | 12200-NF4-780  | HEAD COMP., cylinder           | 1                | _            |         |             |               | Complete                                                                                                                                                                                                                                                                                                                                                                                                                                                                                                                                                                                                                                                                                                                                                                                                                                                                                                                                                                                                                                                                                                                                                                                                                                                                                                                                                                                                                                                                                                                                                                                                                                                                                                                                                                                                                                                                                                                                                                                                                                                                                                                       |
| • 4         | 12212-ND5-003  | O-RING, 96 x 2.4               | 1                | 1            |         |             |               | Connecting, Connecting                                                                                                                                                                                                                                                                                                                                                                                                                                                                                                                                                                                                                                                                                                                                                                                                                                                                                                                                                                                                                                                                                                                                                                                                                                                                                                                                                                                                                                                                                                                                                                                                                                                                                                                                                                                                                                                                                                                                                                                                                                                                                                         |
| • 5         | 12213-ND5-000  | O-RING, 61 x 1.9               | 1                | 1            |         |             |               |                                                                                                                                                                                                                                                                                                                                                                                                                                                                                                                                                                                                                                                                                                                                                                                                                                                                                                                                                                                                                                                                                                                                                                                                                                                                                                                                                                                                                                                                                                                                                                                                                                                                                                                                                                                                                                                                                                                                                                                                                                                                                                                                |
|             |                |                                |                  |              |         |             |               | Cushion                                                                                                                                                                                                                                                                                                                                                                                                                                                                                                                                                                                                                                                                                                                                                                                                                                                                                                                                                                                                                                                                                                                                                                                                                                                                                                                                                                                                                                                                                                                                                                                                                                                                                                                                                                                                                                                                                                                                                                                                                                                                                                                        |
| • 6         | 18331-NF4-780  | GASKET, exhaust joint          | 1                | 1            |         |             |               | External                                                                                                                                                                                                                                                                                                                                                                                                                                                                                                                                                                                                                                                                                                                                                                                                                                                                                                                                                                                                                                                                                                                                                                                                                                                                                                                                                                                                                                                                                                                                                                                                                                                                                                                                                                                                                                                                                                                                                                                                                                                                                                                       |
| • 7         | 31901-NF4-772  | SPARK PLUG 10.5                | 1                | 1            |         |             |               | Front                                                                                                                                                                                                                                                                                                                                                                                                                                                                                                                                                                                                                                                                                                                                                                                                                                                                                                                                                                                                                                                                                                                                                                                                                                                                                                                                                                                                                                                                                                                                                                                                                                                                                                                                                                                                                                                                                                                                                                                                                                                                                                                          |
| •           | 31902-NF4-872  | SPARK PLUG 11                  | (1)              | (1)          |         |             |               | Generator                                                                                                                                                                                                                                                                                                                                                                                                                                                                                                                                                                                                                                                                                                                                                                                                                                                                                                                                                                                                                                                                                                                                                                                                                                                                                                                                                                                                                                                                                                                                                                                                                                                                                                                                                                                                                                                                                                                                                                                                                                                                                                                      |
| •           | 31903-NF4-872  | SPARK PLUG 10                  | (1)              | (1)          |         |             |               | Handle                                                                                                                                                                                                                                                                                                                                                                                                                                                                                                                                                                                                                                                                                                                                                                                                                                                                                                                                                                                                                                                                                                                                                                                                                                                                                                                                                                                                                                                                                                                                                                                                                                                                                                                                                                                                                                                                                                                                                                                                                                                                                                                         |
| • 8         | 31910-NF4-000  | NUT, spark plug                | (1)              | (1)          |         |             |               | n of Zearne in a                                                                                                                                                                                                                                                                                                                                                                                                                                                                                                                                                                                                                                                                                                                                                                                                                                                                                                                                                                                                                                                                                                                                                                                                                                                                                                                                                                                                                                                                                                                                                                                                                                                                                                                                                                                                                                                                                                                                                                                                                                                                                                               |
| 9           | 90441-422-000  | WASHER, sealing 8 mm           | 5                | 5            |         |             |               | Line and the least the lea |
| 10          | 90443-107-000  | NUT, cap, 8 mm                 | 5                | 5            |         |             |               | **************************************                                                                                                                                                                                                                                                                                                                                                                                                                                                                                                                                                                                                                                                                                                                                                                                                                                                                                                                                                                                                                                                                                                                                                                                                                                                                                                                                                                                                                                                                                                                                                                                                                                                                                                                                                                                                                                                                                                                                                                                                                                                                                         |
|             |                |                                |                  |              |         |             |               | . THE RESIDENCE OF THE PARTY OF |
| 11          | 90543-273-000  | PACKING, front fork drain cock | 1                | 1            |         |             |               |                                                                                                                                                                                                                                                                                                                                                                                                                                                                                                                                                                                                                                                                                                                                                                                                                                                                                                                                                                                                                                                                                                                                                                                                                                                                                                                                                                                                                                                                                                                                                                                                                                                                                                                                                                                                                                                                                                                                                                                                                                                                                                                                |
| 12          | 92900-08032-0E | BOLT, stud 28 x 32             | 5                | 5            |         |             |               | e was not storiffed to the                                                                                                                                                                                                                                                                                                                                                                                                                                                                                                                                                                                                                                                                                                                                                                                                                                                                                                                                                                                                                                                                                                                                                                                                                                                                                                                                                                                                                                                                                                                                                                                                                                                                                                                                                                                                                                                                                                                                                                                                                                                                                                     |
| 13          | 94050-08000    | NUT, flange, 8 mm              | 4                | 4            |         |             |               |                                                                                                                                                                                                                                                                                                                                                                                                                                                                                                                                                                                                                                                                                                                                                                                                                                                                                                                                                                                                                                                                                                                                                                                                                                                                                                                                                                                                                                                                                                                                                                                                                                                                                                                                                                                                                                                                                                                                                                                                                                                                                                                                |
| 14          | 94301-06100    | PIN, dowel, 6 x 10             | 2                | 2            |         |             |               |                                                                                                                                                                                                                                                                                                                                                                                                                                                                                                                                                                                                                                                                                                                                                                                                                                                                                                                                                                                                                                                                                                                                                                                                                                                                                                                                                                                                                                                                                                                                                                                                                                                                                                                                                                                                                                                                                                                                                                                                                                                                                                                                |
| 15          | 96001-06010-07 | BOLT, flange, SH, 6 x 10       | 1                | 1            |         |             |               |                                                                                                                                                                                                                                                                                                                                                                                                                                                                                                                                                                                                                                                                                                                                                                                                                                                                                                                                                                                                                                                                                                                                                                                                                                                                                                                                                                                                                                                                                                                                                                                                                                                                                                                                                                                                                                                                                                                                                                                                                                                                                                                                |
|             |                |                                |                  |              |         |             |               | 4 V                                                                                                                                                                                                                                                                                                                                                                                                                                                                                                                                                                                                                                                                                                                                                                                                                                                                                                                                                                                                                                                                                                                                                                                                                                                                                                                                                                                                                                                                                                                                                                                                                                                                                                                                                                                                                                                                                                                                                                                                                                                                                                                            |
|             |                |                                |                  |              |         |             |               |                                                                                                                                                                                                                                                                                                                                                                                                                                                                                                                                                                                                                                                                                                                                                                                                                                                                                                                                                                                                                                                                                                                                                                                                                                                                                                                                                                                                                                                                                                                                                                                                                                                                                                                                                                                                                                                                                                                                                                                                                                                                                                                                |
|             |                |                                |                  |              |         |             |               |                                                                                                                                                                                                                                                                                                                                                                                                                                                                                                                                                                                                                                                                                                                                                                                                                                                                                                                                                                                                                                                                                                                                                                                                                                                                                                                                                                                                                                                                                                                                                                                                                                                                                                                                                                                                                                                                                                                                                                                                                                                                                                                                |