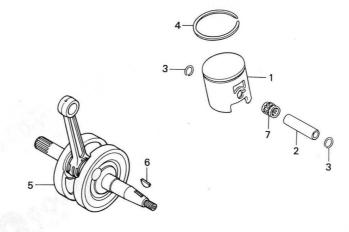

|
|           |                          |
|           |                          |
|           |                          |
|           |                          |
|           |                          |
|           |                          |
|           |                          |
|           |                          |
|           |                          |
|           |                          |
|           |                          |
|           |                          |
|           |                          |
|           |                          |
| A ZOMEANA |                          |
|           |                          |
|           |                          |
|           |                          |

# E-7

Piston • Crankshaft '91 RS125R '92 RS125R



| Ref.<br>No. | Part No.      | Description                    | Reqd. No.<br>'91 '92 | Remarks | Ref.<br>No. | Part No. | Description | Reqd. No.<br>'91 '92 | Remarks |
|-------------|---------------|--------------------------------|----------------------|---------|-------------|----------|-------------|----------------------|---------|
|             | 13100-NF4-610 | PISTON COMP                    | - 1                  |         |             |          |             |                      |         |
|             | 13100-NF4-780 | PISTON COMP                    | 1 —                  |         | 1           |          |             |                      |         |
|             | 13111-NF4-780 | PIN, piston                    | 1 1                  |         |             |