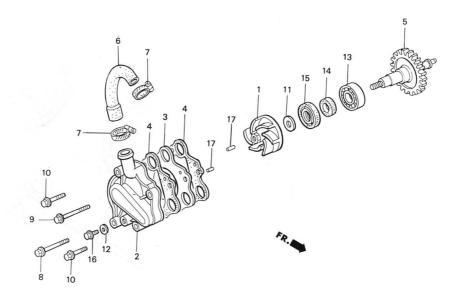

|                |                                |              |            |             |          |             |                   |
| l           |                |                                |              |            |             |          |             |                   |
|             |                |                                |              |            |             |          |             |                   |
| 1           |                |                                |              |            |             |          |             |                   |
|             |                |                                |              |            |             |          |             |                   |

## E-4

Water pump '91 RS125R '92 RS125R



| Ref.<br>No. | Part No.         | Description                    | Reqd. | No.<br>'92 | Remarks    | Ref.<br>No. | Part No. | Description | Reqd. No.<br>'91 '92 | Remarks |
|-------------|------------------|--------------------------------|-------|------------|------------|-------------|----------|-------------|----------------------|---------|
| 1           | 19215-KA3-740    | IMPELLER, water pump           | 1     | 1          | Liverity . |             |          |             |                      |         |
| 2           | 19221-KS6-700    | COVER, water pump              | 1     | 1          |            |             |          |             |                      |         |
| 3           | 19222-KS6-700    | SEPARATER, water pump          | 1     | 1          |            |