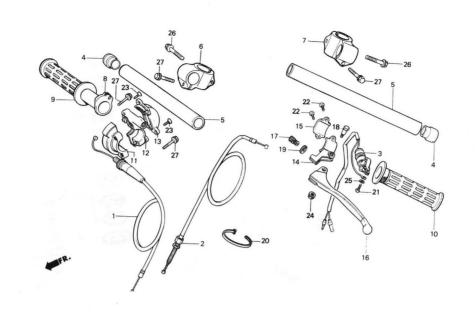

03-437-0480<br>99103-437-0500 | JET, slow #45  | (1) (1)<br>1 1<br>(1) (1) |         |             |          |             |                      |         |
|             |                                                    |                |                           |         |             |          |             |                      |         |
|             |                                                    |                |                           |         |             |          |             |                      |         |
|             |                                                    |                |                           |         |             |          |             |                      |         |

F-1

Steering handle • Cable '91 RS125R '92 RS125R



| No.  | Part No.      | Description               | '91 | No.<br>'92 | Remarks | Ref.<br>No. | Part No.       | Description              | '91 | l. No.<br>'92 | Remarks |
|------|---------------|---------------------------|-----|------------|---------|-------------|----------------|--------------------------|-----|---------------|---------|
| • 1  | 17910-NF4-780 | CABLE COMP., throttle     | 1   | 1          |         | 21          | 93500-04012-1A | SCREW, pan, 4 x 12       | 1   | 1             |         |
| • 2  | 22870-NF4-000 | CABLE COMP., clutch       | 1   | 1          |         | 22          | 93500-05016-0A | SCREW, pan, 5 x 16       | 2   | 2             |         |
| • 3  | 35130-NF4-000 | SWITCH ASSY., engine stop | 1   | 1          |         | 23          | 93700-04010-0G