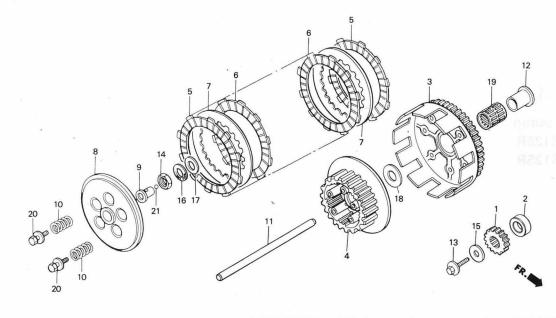

## E-1

Cylinder • Cylinder head '91 RS125R '92 RS125R

| Ref.<br>No. | Part No.       | Description                    | Requirements 791 | . No.<br>'92 | Remarks | Ref.<br>No. | Part No.      | Description Reqd. No. 91 '92 Remarks                                                                                                                                                                                                                                                                                                                                                                                                                                                                                                                                                                                                                                                                                                                                                                                                                                                                                                                                                                                                                                                                                                                                                                                                                                                                                                                                                                                                                                                                                                                                                                                                                                                                                                                                                                                                                                                                                                                                                                                                                                                                                           |
|-------------|----------------|--------------------------------|------------------|--------------|---------|-------------|---------------|--------------------------------------------------------------------------------------------------------------------------------------------------------------------------------------------------------------------------------------------------------------------------------------------------------------------------------------------------------------------------------------------------------------------------------------------------------------------------------------------------------------------------------------------------------------------------------------------------------------------------------------------------------------------------------------------------------------------------------------------------------------------------------------------------------------------------------------------------------------------------------------------------------------------------------------------------------------------------------------------------------------------------------------------------------------------------------------------------------------------------------------------------------------------------------------------------------------------------------------------------------------------------------------------------------------------------------------------------------------------------------------------------------------------------------------------------------------------------------------------------------------------------------------------------------------------------------------------------------------------------------------------------------------------------------------------------------------------------------------------------------------------------------------------------------------------------------------------------------------------------------------------------------------------------------------------------------------------------------------------------------------------------------------------------------------------------------------------------------------------------------|
| • 1         | 12100-NF4-610  | CYLINDER COMP                  | - T              | 1            | ¥       |             |               | Adjust                                                                                                                                                                                                                                                                                                                                                                                                                                                                                                                                                                                                                                                                                                                                                                                                                                                                                                                                                                                                                                                                                                                                                                                                                                                                                                                                                                                                                                                                                                                                                                                                                                                                                                                                                                                                                                                                                                                                                                                                                                                                                                                         |
| •           | 12100-NF4-780  | CYLINDER COMP                  | 1                | _            |         |             |               | Adjusting /                                                                                                                                                                                                                                                                                                                                                                                                                                                                                                                                                                                                                                                                                                                                                                                                                                                                                                                                                                                                                                                                                                                                                                                                                                                                                                                                                                                                                                                                                                                                                                                                                                                                                                                                                                                                                                                                                                                                                                                                                                                                                                                    |
| 2           | 12191-KS6-880  | GASKET, cylinder               | 1                |              |         |             |               | Assembly (                                                                                                                                                                                                                                                                                                                                                                                                                                                                                                                                                                                                                                                                                                                                                                                                                                                                                                                                                                                                                                                                                                                                                                                                                                                                                                                                                                                                                                                                                                                                                                                                                                                                                                                                                                                                                                                                                                                                                                                                                                                                                                                     |
| •           | 12191-NF4-610  | GASKET, cylinder 5/10°         | _                | 1            |         | 4/10        | 12191 NFS 610 | Bottom                                                                                                                                                                                                                                                                                                                                                                                                                                                                                                                                                                                                                                                                                                                                                                                                                                                                                                                                                                                                                                                                                                                                                                                                                                                                                                                                                                                                                                                                                                                                                                                                                                                                                                                                                                                                                                                                                                                                                                                                                                                                                                                         |
| • 3         | 12200-NF4-610  | HEAD COMP., cylinder           | _                | 1            |         | 11.         | Mad           | Brake                                                                                                                                                                                                                                                                                                                                                                                                                                                                                                                                                                                                                                                                                                                                                                                                                                                                                                                                                                                                                                                                                                                                                                                                                                                                                                                                                                                                                                                                                                                                                                                                                                                                                                                                                                                                                                                                                                                                                                                                                                                                                                                          |
| •           | 12200-NF4-780  | HEAD COMP., cylinder           | 1                | _            |         |             |               | Complete                                                                                                                                                                                                                                                                                                                                                                                                                                                                                                                                                                                                                                                                                                                                                                                                                                                                                                                                                                                                                                                                                                                                                                                                                                                                                                                                                                                                                                                                                                                                                                                                                                                                                                                                                                                                                                                                                                                                                                                                                                                                                                                       |
| • 4         | 12212-ND5-003  | O-RING, 96 x 2.4               | 1                | 1            |         |             |               | Connecting, Connecting                                                                                                                                                                                                                                                                                                                                                                                                                                                                                                                                                                                                                                                                                                                                                                                                                                                                                                                                                                                                                                                                                                                                                                                                                                                                                                                                                                                                                                                                                                                                                                                                                                                                                                                                                                                                                                                                                                                                                                                                                                                                                                         |
| • 5         | 12213-ND5-000  | O-RING, 61 x 1.9               | 1                | 1            |         |             |               |                                                                                                                                                                                                                                                                                                                                                                                                                                                                                                                                                                                                                                                                                                                                                                                                                                                                                                                                                                                                                                                                                                                                                                                                                                                                                                                                                                                                                                                                                                                                                                                                                                                                                                                                                                                                                                                                                                                                                                                                                                                                                                                                |
|             |                |                                |                  |              |         |             |               | Cushion                                                                                                                                                                                                                                                                                                                                                                                                                                                                                                                                                                                                                                                                                                                                                                                                                                                                                                                                                                                                                                                                                                                                                                                                                                                                                                                                                                                                                                                                                                                                                                                                                                                                                                                                                                                                                                                                                                                                                                                                                                                                                                                        |
| • 6         | 18331-NF4-780  | GASKET, exhaust joint          | 1                | 1            |         |             |               | External                                                                                                                                                                                                                                                                                                                                                                                                                                                                                                                                                                                                                                                                                                                                                                                                                                                                                                                                                                                                                                                                                                                                                                                                                                                                                                                                                                                                                                                                                                                                                                                                                                                                                                                                                                                                                                                                                                                                                                                                                                                                                                                       |
| • 7         | 31901-NF4-772  | SPARK PLUG 10.5                | 1                | 1            |         |             |               | Front                                                                                                                                                                                                                                                                                                                                                                                                                                                                                                                                                                                                                                                                                                                                                                                                                                                                                                                                                                                                                                                                                                                                                                                                                                                                                                                                                                                                                                                                                                                                                                                                                                                                                                                                                                                                                                                                                                                                                                                                                                                                                                                          |
| •           | 31902-NF4-872  | SPARK PLUG 11                  | (1)              | (1)          |         |             |               | Generator                                                                                                                                                                                                                                                                                                                                                                                                                                                                                                                                                                                                                                                                                                                                                                                                                                                                                                                                                                                                                                                                                                                                                                                                                                                                                                                                                                                                                                                                                                                                                                                                                                                                                                                                                                                                                                                                                                                                                                                                                                                                                                                      |
| •           | 31903-NF4-872  | SPARK PLUG 10                  | (1)              | (1)          |         |             |               | Handle                                                                                                                                                                                                                                                                                                                                                                                                                                                                                                                                                                                                                                                                                                                                                                                                                                                                                                                                                                                                                                                                                                                                                                                                                                                                                                                                                                                                                                                                                                                                                                                                                                                                                                                                                                                                                                                                                                                                                                                                                                                                                                                         |
| • 8         | 31910-NF4-000  | NUT, spark plug                | (1)              | (1)          |         |             |               | n of Zearne in a                                                                                                                                                                                                                                                                                                                                                                                                                                                                                                                                                                                                                                                                                                                                                                                                                                                                                                                                                                                                                                                                                                                                                                                                                                                                                                                                                                                                                                                                                                                                                                                                                                                                                                                                                                                                                                                                                                                                                                                                                                                                                                               |
| 9           | 90441-422-000  | WASHER, sealing 8 mm           | 5                | 5            |         |             |               | Line and the least the lea |
| 10          | 90443-107-000  | NUT, cap, 8 mm                 | 5                | 5            |         |             |               | **************************************                                                                                                                                                                                                                                                                                                                                                                                                                                                                                                                                                                                                                                                                                                                                                                                                                                                                                                                                                                                                                                                                                                                                                                                                                                                                                                                                                                                                                                                                                                                                                                                                                                                                                                                                                                                                                                                                                                                                                                                                                                                                                         |
|             |                |                                |                  |              |         |             |               | . THE RESIDENCE OF THE PARTY OF |
| 11          | 90543-273-000  | PACKING, front fork drain cock | 1                | 1            |         |             |               |                                                                                                                                                                                                                                                                                                                                                                                                                                                                                                                                                                                                                                                                                                                                                                                                                                                                                                                                                                                                                                                                                                                                                                                                                                                                                                                                                                                                                                                                                                                                                                                                                                                                                                                                                                                                                                                                                                                                                                                                                                                                                                                                |
| 12          | 92900-08032-0E | BOLT, stud 28 x 32             | 5                | 5            |         |             |               | e was not storiffed to the                                                                                                                                                                                                                                                                                                                                                                                                                                                                                                                                                                                                                                                                                                                                                                                                                                                                                                                                                                                                                                                                                                                                                                                                                                                                                                                                                                                                                                                                                                                                                                                                                                                                                                                                                                                                                                                                                                                                                                                                                                                                                                     |
| 13          | 94050-08000    | NUT, flange, 8 mm              | 4                | 4            |         |             |               |                                                                                                                                                                                                                                                                                                                                                                                                                                                                                                                                                                                                                                                                                                                                                                                                                                                                                                                                                                                                                                                                                                                                                                                                                                                                                                                                                                                                                                                                                                                                                                                                                                                                                                                                                                                                                                                                                                                                                                                                                                                                                                                                |
| 14          | 94301-06100    | PIN, dowel, 6 x 10             | 2                | 2            |         |             |               |                                                                                                                                                                                                                                                                                                                                                                                                                                                                                                                                                                                                                                                                                                                                                                                                                                                                                                                                                                                                                                                                                                                                                                                                                                                                                                                                                                                                                                                                                                                                                                                                                                                                                                                                                                                                                                                                                                                                                                                                                                                                                                                                |
| 15          | 96001-06010-07 | BOLT, flange, SH, 6 x 10       | 1                | 1            |         |             |               |                                                                                                                                                                                                                                                                                                                                                                                                                                                                                                                                                                                                                                                                                                                                                                                                                                                                                                                                                                                                                                                                                                                                                                                                                                                                                                                                                                                                                                                                                                                                                                                                                                                                                                                                                                                                                                                                                                                                                                                                                                                                                                                                |
|             |                |                                |                  |              |         |             |               | 4 V                                                                                                                                                                                                                                                                                                                                                                                                                                                                                                                                                                                                                                                                                                                                                                                                                                                                                                                                                                                                                                                                                                                                                                                                                                                                                                                                                                                                                                                                                                                                                                                                                                                                                                                                                                                                                                                                                                                                                                                                                                                                                                                            |
|             |                |                                |                  |              |         |             |               |                                                                                                                                                                                                                                                                                                                                                                                                                                                                                                                                                                                                                                                                                                                                                                                                                                                                                                                                                                                                                                                                                                                                                                                                                                                                                                                                                                                                                                                                                                                                                                                                                                                                                                                                                                                                                                                                                                                                                                                                                                                                                                                                |
|             |                |                                |                  |              |         |             |               |                                                                                                                                                                                                                                                                                                                                                                                                                                                                                                                                                                                                                                                                                                                                                                                                                                                                                                                                                                                                                                                                                                                                                                                                                                                                                                                                                                                                                                                                                                                                                                                                                                                                                                                                                                                                                                                                                                                                                                                                                                                                                                                                |