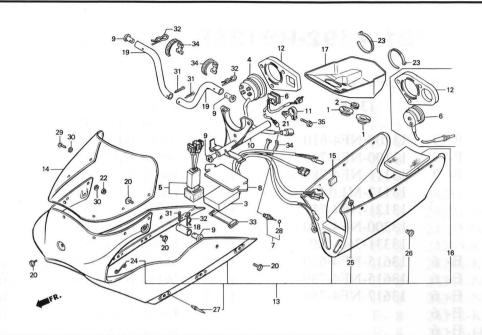

## E-1

Cylinder • Cylinder head '91 RS125R '92 RS125R

| Ref.<br>No. | Part No.       | Description                    | Requirements 791 | . No.<br>'92 | Remarks | Ref.<br>No. | Part No.      | Description Reqd. No. 91 '92 Remarks                                                                                                                                                                                                                                                                                                                                                                                                                                                                                                                                                                                                                                                                                                                                                                                                                                                                                                                                                                                                                                                                                                                                                                                                                                                                                                                                                                                                                                                                                                                                                                                                                                                                                                                                                                                                                                                                                                                                                                                                                                                                                           |
|-------------|----------------|--------------------------------|------------------|--------------|---------|-------------|---------------|--------------------------------------------------------------------------------------------------------------------------------------------------------------------------------------------------------------------------------------------------------------------------------------------------------------------------------------------------------------------------------------------------------------------------------------------------------------------------------------------------------------------------------------------------------------------------------------------------------------------------------------------------------------------------------------------------------------------------------------------------------------------------------------------------------------------------------------------------------------------------------------------------------------------------------------------------------------------------------------------------------------------------------------------------------------------------------------------------------------------------------------------------------------------------------------------------------------------------------------------------------------------------------------------------------------------------------------------------------------------------------------------------------------------------------------------------------------------------------------------------------------------------------------------------------------------------------------------------------------------------------------------------------------------------------------------------------------------------------------------------------------------------------------------------------------------------------------------------------------------------------------------------------------------------------------------------------------------------------------------------------------------------------------------------------------------------------------------------------------------------------|
| • 1         | 12100-NF4-610  | CYLINDER COMP                  | - T              | 1            | ¥       |             |               | Adjust                                                                                                                                                                                                                                                                                                                                                                                                                                                                                                                                                                                                                                                                                                                                                                                                                                                                                                                                                                                                                                                                                                                                                                                                                                                                                                                                                                                                                                                                                                                                                                                                                                                                                                                                                                                                                                                                                                                                                                                                                                                                                                                         |
| •           | 12100-NF4-780  | CYLINDER COMP                  | 1                | _            |         |             |               | Adjusting /                                                                                                                                                                                                                                                                                                                                                                                                                                                                                                                                                                                                                                                                                                                                                                                                                                                                                                                                                                                                                                                                                                                                                                                                                                                                                                                                                                                                                                                                                                                                                                                                                                                                                                                                                                                                                                                                                                                                                                                                                                                                                                                    |
| 2           | 12191-KS6-880  | GASKET, cylinder               | 1                |              |         |             |               | Assembly (                                                                                                                                                                                                                                                                                                                                                                                                                                                                                                                                                                                                                                                                                                                                                                                                                                                                                                                                                                                                                                                                                                                                                                                                                                                                                                                                                                                                                                                                                                                                                                                                                                                                                                                                                                                                                                                                                                                                                                                                                                                                                                                     |
| •           | 12191-NF4-610  | GASKET, cylinder 5/10°         | _                | 1            |         | 4/10        | 12191 NFS 610 | Bottom                                                                                                                                                                                                                                                                                                                                                                                                                                                                                                                                                                                                                                                                                                                                                                                                                                                                                                                                                                                                                                                                                                                                                                                                                                                                                                                                                                                                                                                                                                                                                                                                                                                                                                                                                                                                                                                                                                                                                                                                                                                                                                                         |
| • 3         | 12200-NF4-610  | HEAD COMP., cylinder           | _                | 1            |         | 11.         | Mad           | Brake                                                                                                                                                                                                                                                                                                                                                                                                                                                                                                                                                                                                                                                                                                                                                                                                                                                                                                                                                                                                                                                                                                                                                                                                                                                                                                                                                                                                                                                                                                                                                                                                                                                                                                                                                                                                                                                                                                                                                                                                                                                                                                                          |
| •           | 12200-NF4-780  | HEAD COMP., cylinder           | 1                | _            |         |             |               | Complete                                                                                                                                                                                                                                                                                                                                                                                                                                                                                                                                                                                                                                                                                                                                                                                                                                                                                                                                                                                                                                                                                                                                                                                                                                                                                                                                                                                                                                                                                                                                                                                                                                                                                                                                                                                                                                                                                                                                                                                                                                                                                                                       |
| • 4         | 12212-ND5-003  | O-RING, 96 x 2.4               | 1                | 1            |         |             |               | Connecting, Connecting                                                                                                                                                                                                                                                                                                                                                                                                                                                                                                                                                                                                                                                                                                                                                                                                                                                                                                                                                                                                                                                                                                                                                                                                                                                                                                                                                                                                                                                                                                                                                                                                                                                                                                                                                                                                                                                                                                                                                                                                                                                                                                         |
| • 5         | 12213-ND5-000  | O-RING, 61 x 1.9               | 1                | 1            |         |             |               |                                                                                                                                                                                                                                                                                                                                                                                                                                                                                                                                                                                                                                                                                                                                                                                                                                                                                                                                                                                                                                                                                                                                                                                                                                                                                                                                                                                                                                                                                                                                                                                                                                                                                                                                                                                                                                                                                                                                                                                                                                                                                                                                |
|             |                |                                |                  |              |         |             |               | Cushion                                                                                                                                                                                                                                                                                                                                                                                                                                                                                                                                                                                                                                                                                                                                                                                                                                                                                                                                                                                                                                                                                                                                                                                                                                                                                                                                                                                                                                                                                                                                                                                                                                                                                                                                                                                                                                                                                                                                                                                                                                                                                                                        |
| • 6         | 18331-NF4-780  | GASKET, exhaust joint          | 1                | 1            |         |             |               | External                                                                                                                                                                                                                                                                                                                                                                                                                                                                                                                                                                                                                                                                                                                                                                                                                                                                                                                                                                                                                                                                                                                                                                                                                                                                                                                                                                                                                                                                                                                                                                                                                                                                                                                                                                                                                                                                                                                                                                                                                                                                                                                       |
| • 7         | 31901-NF4-772  | SPARK PLUG 10.5                | 1                | 1            |         |             |               | Front                                                                                                                                                                                                                                                                                                                                                                                                                                                                                                                                                                                                                                                                                                                                                                                                                                                                                                                                                                                                                                                                                                                                                                                                                                                                                                                                                                                                                                                                                                                                                                                                                                                                                                                                                                                                                                                                                                                                                                                                                                                                                                                          |
| •           | 31902-NF4-872  | SPARK PLUG 11                  | (1)              | (1)          |         |             |               | Generator                                                                                                                                                                                                                                                                                                                                                                                                                                                                                                                                                                                                                                                                                                                                                                                                                                                                                                                                                                                                                                                                                                                                                                                                                                                                                                                                                                                                                                                                                                                                                                                                                                                                                                                                                                                                                                                                                                                                                                                                                                                                                                                      |
| •           | 31903-NF4-872  | SPARK PLUG 10                  | (1)              | (1)          |         |             |               | Handle                                                                                                                                                                                                                                                                                                                                                                                                                                                                                                                                                                                                                                                                                                                                                                                                                                                                                                                                                                                                                                                                                                                                                                                                                                                                                                                                                                                                                                                                                                                                                                                                                                                                                                                                                                                                                                                                                                                                                                                                                                                                                                                         |
| • 8         | 31910-NF4-000  | NUT, spark plug                | (1)              | (1)          |         |             |               | n of Zearne in a                                                                                                                                                                                                                                                                                                                                                                                                                                                                                                                                                                                                                                                                                                                                                                                                                                                                                                                                                                                                                                                                                                                                                                                                                                                                                                                                                                                                                                                                                                                                                                                                                                                                                                                                                                                                                                                                                                                                                                                                                                                                                                               |
| 9           | 90441-422-000  | WASHER, sealing 8 mm           | 5                | 5            |         |             |               | Line and the least the lea |
| 10          | 90443-107-000  | NUT, cap, 8 mm                 | 5                | 5            |         |             |               | **************************************                                                                                                                                                                                                                                                                                                                                                                                                                                                                                                                                                                                                                                                                                                                                                                                                                                                                                                                                                                                                                                                                                                                                                                                                                                                                                                                                                                                                                                                                                                                                                                                                                                                                                                                                                                                                                                                                                                                                                                                                                                                                                         |
|             |                |                                |                  |              |         |             |               | . THE RESIDENCE OF THE PARTY OF |
| 11          | 90543-273-000  | PACKING, front fork drain cock | 1                | 1            |         |             |               |                                                                                                                                                                                                                                                                                                                                                                                                                                                                                                                                                                                                                                                                                                                                                                                                                                                                                                                                                                                                                                                                                                                                                                                                                                                                                                                                                                                                                                                                                                                                                                                                                                                                                                                                                                                                                                                                                                                                                                                                                                                                                                                                |
| 12          | 92900-08032-0E | BOLT, stud 28 x 32             | 5                | 5            |         |             |               | e was not storiffed to the                                                                                                                                                                                                                                                                                                                                                                                                                                                                                                                                                                                                                                                                                                                                                                                                                                                                                                                                                                                                                                                                                                                                                                                                                                                                                                                                                                                                                                                                                                                                                                                                                                                                                                                                                                                                                                                                                                                                                                                                                                                                                                     |
| 13          | 94050-08000    | NUT, flange, 8 mm              | 4                | 4            |         |             |               |                                                                                                                                                                                                                                                                                                                                                                                                                                                                                                                                                                                                                                                                                                                                                                                                                                                                                                                                                                                                                                                                                                                                                                                                                                                                                                                                                                                                                                                                                                                                                                                                                                                                                                                                                                                                                                                                                                                                                                                                                                                                                                                                |
| 14          | 94301-06100    | PIN, dowel, 6 x 10             | 2                | 2            |         |             |               |                                                                                                                                                                                                                                                                                                                                                                                                                                                                                                                                                                                                                                                                                                                                                                                                                                                                                                                                                                                                                                                                                                                                                                                                                                                                                                                                                                                                                                                                                                                                                                                                                                                                                                                                                                                                                                                                                                                                                                                                                                                                                                                                |
| 15          | 96001-06010-07 | BOLT, flange, SH, 6 x 10       | 1                | 1            |         |             |               |                                                                                                                                                                                                                                                                                                                                                                                                                                                                                                                                                                                                                                                                                                                                                                                                                                                                                                                                                                                                                                                                                                                                                                                                                                                                                                                                                                                                                                                                                                                                                                                                                                                                                                                                                                                                                                                                                                                                                                                                                                                                                                                                |
|             |                |                                |                  |              |         |             |               | 4 V                                                                                                                                                                                                                                                                                                                                                                                                                                                                                                                                                                                                                                                                                                                                                                                                                                                                                                                                                                                                                                                                                                                                                                                                                                                                                                                                                                                                                                                                                                                                                                                                                                                                                                                                                                                                                                                                                                                                                                                                                                                                                                                            |
|             |                |                                |                  |              |         |             |               |                                                                                                                                                                                                                                                                                                                                                                                                                                                                                                                                                                                                                                                                                                                                                                                                                                                                                                                                                                                                                                                                                                                                                                                                                                                                                                                                                                                                                                                                                                                                                                                                                                                                                                                                                                                                                                                                                                                                                                                                                                                                                                                                |
|             |                |                                |                  |              |         |             |               |                                                                                                                                                                                                                                                                                                                                                                                                                                                                                                                                                                                                                                                                                                                                                                                                                                                                                                                                                                                                                                                                                                                                                                                                                                                                                                                                                                                                                                                                                                                                                                                                                                                                                                                                                                                                                                                                                                                                                                                                                                                                                                                                |