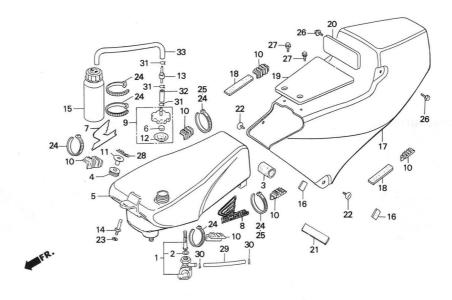

>1<br>2 |         |             |          |                         |                             |
|                |                                                    |                       |              |             |         |             |          |                         |                             |
|                |                                                    |                       |              |             |         | ,           |          |                         |                             |
|                |                                                    |                       |              |             |         | ,           |          |                         |                             |

#### F-6

Fuel tank • Seat '91 RS125R '92 RS125R



| Ref.<br>No.                                                  | Part No.                                                                                                                             | Description                                                                                                                      | Reqd.<br>'91                         | No.<br>'92                      | Remarks | Ref.<br>No.                    | Part No.                                                                                           | Description                                                                                          | Reqd<br>'91           | . No.<br>'92               | Remarks |
|--------------------------------------------------------------|--------------------