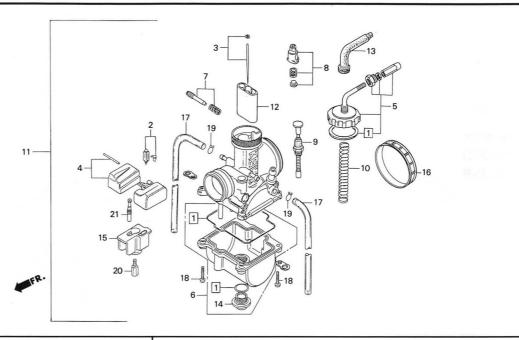

## E-1

Cylinder • Cylinder head '91 RS125R '92 RS125R

| Ref.<br>No. | Part No.       | Description                    | Requirements 791 | . No.<br>'92 | Remarks | Ref.<br>No. | Part No.      | Description Reqd. No. 91 '92 Remarks                                                                                                                                                                                                                                                                                                                                                                                                                                                                                                                                                                                                                                                                                                                                                                                                                                                                                                                                                                                                                                                                                                                                                                                                                                                                                                                                                                                                                                                                                                                                                                                                                                                                                                                                                                                                                                                                                                                                                                                                                                                                                           |
|-------------|----------------|--------------------------------|------------------|--------------|---------|-------------|---------------|--------------------------------------------------------------------------------------------------------------------------------------------------------------------------------------------------------------------------------------------------------------------------------------------------------------------------------------------------------------------------------------------------------------------------------------------------------------------------------------------------------------------------------------------------------------------------------------------------------------------------------------------------------------------------------------------------------------------------------------------------------------------------------------------------------------------------------------------------------------------------------------------------------------------------------------------------------------------------------------------------------------------------------------------------------------------------------------------------------------------------------------------------------------------------------------------------------------------------------------------------------------------------------------------------------------------------------------------------------------------------------------------------------------------------------------------------------------------------------------------------------------------------------------------------------------------------------------------------------------------------------------------------------------------------------------------------------------------------------------------------------------------------------------------------------------------------------------------------------------------------------------------------------------------------------------------------------------------------------------------------------------------------------------------------------------------------------------------------------------------------------|
| • 1         | 12100-NF4-610  | CYLINDER COMP                  | - T              | 1            | ¥       |             |               | Adjust                                                                                                                                                                                                                                                                                                                                                                                                                                                                                                                                                                                                                                                                                                                                                                                                                                                                                                                                                                                                                                                                                                                                                                                                                                                                                                                                                                                                                                                                                                                                                                                                                                                                                                                                                                                                                                                                                                                                                                                                                                                                                                                         |
| •           | 12100-NF4-780  | CYLINDER COMP                  | 1                | _            |         |             |               | Adjusting /                                                                                                                                                                                                                                                                                                                                                                                                                                                                                                                                                                                                                                                                                                                                                                                                                                                                                                                                                                                                                                                                                                                                                                                                                                                                                                                                                                                                                                                                                                                                                                                                                                                                                                                                                                                                                                                                                                                                                                                                                                                                                                                    |
| 2           | 12191-KS6-880  | GASKET, cylinder               | 1                |              |         |             |               | Assembly (                                                                                                                                                                                                                                                                                                                                                                                                                                                                                                                                                                                                                                                                                                                                                                                                                                                                                                                                                                                                                                                                                                                                                                                                                                                                                                                                                                                                                                                                                                                                                                                                                                                                                                                                                                                                                                                                                                                                                                                                                                                                                                                     |
| •           | 12191-NF4-610  | GASKET, cylinder 5/10°         | _                | 1            |         | 4/10        | 12191 NFS 610 | Bottom                                                                                                                                                                                                                                                                                                                                                                                                                                                                                                                                                                                                                                                                                                                                                                                                                                                                                                                                                                                                                                                                                                                                                                                                                                                                                                                                                                                                                                                                                                                                                                                                                                                                                                                                                                                                                                                                                                                                                                                                                                                                                                                         |
| • 3         | 12200-NF4-610  | HEAD COMP., cylinder           | _                | 1            |         | 11.         | Mad           | Brake                                                                                                                                                                                                                                                                                                                                                                                                                                                                                                                                                                                                                                                                                                                                                                                                                                                                                                                                                                                                                                                                                                                                                                                                                                                                                                                                                                                                                                                                                                                                                                                                                                                                                                                                                                                                                                                                                                                                                                                                                                                                                                                          |
| •           | 12200-NF4-780  | HEAD COMP., cylinder           | 1                | _            |         |             |               | Complete                                                                                                                                                                                                                                                                                                                                                                                                                                                                                                                                                                                                                                                                                                                                                                                                                                                                                                                                                                                                                                                                                                                                                                                                                                                                                                                                                                                                                                                                                                                                                                                                                                                                                                                                                                                                                                                                                                                                                                                                                                                                                                                       |
| • 4         | 12212-ND5-003  | O-RING, 96 x 2.4               | 1                | 1            |         |             |               | Connecting, Connecting                                                                                                                                                                                                                                                                                                                                                                                                                                                                                                                                                                                                                                                                                                                                                                                                                                                                                                                                                                                                                                                                                                                                                                                                                                                                                                                                                                                                                                                                                                                                                                                                                                                                                                                                                                                                                                                                                                                                                                                                                                                                                                         |
| • 5         | 12213-ND5-000  | O-RING, 61 x 1.9               | 1                | 1            |         |             |               |                                                                                                                                                                                                                                                                                                                                                                                                                                                                                                                                                                                                                                                                                                                                                                                                                                                                                                                                                                                                                                                                                                                                                                                                                                                                                                                                                                                                                                                                                                                                                                                                                                                                                                                                                                                                                                                                                                                                                                                                                                                                                                                                |
|             |                |                                |                  |              |         |             |               | Cushion                                                                                                                                                                                                                                                                                                                                                                                                                                                                                                                                                                                                                                                                                                                                                                                                                                                                                                                                                                                                                                                                                                                                                                                                                                                                                                                                                                                                                                                                                                                                                                                                                                                                                                                                                                                                                                                                                                                                                                                                                                                                                                                        |
| • 6         | 18331-NF4-780  | GASKET, exhaust joint          | 1                | 1            |         |             |               | External                                                                                                                                                                                                                                                                                                                                                                                                                                                                                                                                                                                                                                                                                                                                                                                                                                                                                                                                                                                                                                                                                                                                                                                                                                                                                                                                                                                                                                                                                                                                                                                                                                                                                                                                                                                                                                                                                                                                                                                                                                                                                                                       |
| • 7         | 31901-NF4-772  | SPARK PLUG 10.5                | 1                | 1            |         |             |               | Front                                                                                                                                                                                                                                                                                                                                                                                                                                                                                                                                                                                                                                                                                                                                                                                                                                                                                                                                                                                                                                                                                                                                                                                                                                                                                                                                                                                                                                                                                                                                                                                                                                                                                                                                                                                                                                                                                                                                                                                                                                                                                                                          |
| •           | 31902-NF4-872  | SPARK PLUG 11                  | (1)              | (1)          |         |             |               | Generator                                                                                                                                                                                                                                                                                                                                                                                                                                                                                                                                                                                                                                                                                                                                                                                                                                                                                                                                                                                                                                                                                                                                                                                                                                                                                                                                                                                                                                                                                                                                                                                                                                                                                                                                                                                                                                                                                                                                                                                                                                                                                                                      |
| •           | 31903-NF4-872  | SPARK PLUG 10                  | (1)              | (1)          |         |             |               | Handle                                                                                                                                                                                                                                                                                                                                                                                                                                                                                                                                                                                                                                                                                                                                                                                                                                                                                                                                                                                                                                                                                                                                                                                                                                                                                                                                                                                                                                                                                                                                                                                                                                                                                                                                                                                                                                                                                                                                                                                                                                                                                                                         |
| • 8         | 31910-NF4-000  | NUT, spark plug                | (1)              | (1)          |         |             |               | n of Zearne in a                                                                                                                                                                                                                                                                                                                                                                                                                                                                                                                                                                                                                                                                                                                                                                                                                                                                                                                                                                                                                                                                                                                                                                                                                                                                                                                                                                                                                                                                                                                                                                                                                                                                                                                                                                                                                                                                                                                                                                                                                                                                                                               |
| 9           | 90441-422-000  | WASHER, sealing 8 mm           | 5                | 5            |         |             |               | Line and the least the lea |
| 10          | 90443-107-000  | NUT, cap, 8 mm                 | 5                | 5            |         |             |               | **************************************                                                                                                                                                                                                                                                                                                                                                                                                                                                                                                                                                                                                                                                                                                                                                                                                                                                                                                                                                                                                                                                                                                                                                                                                                                                                                                                                                                                                                                                                                                                                                                                                                                                                                                                                                                                                                                                                                                                                                                                                                                                                                         |
|             |                |                                |                  |              |         |             |               | . THE RESIDENCE OF THE PARTY OF |
| 11          | 90543-273-000  | PACKING, front fork drain cock | 1                | 1            |         |             |               |                                                                                                                                                                                                                                                                                                                                                                                                                                                                                                                                                                                                                                                                                                                                                                                                                                                                                                                                                                                                                                                                                                                                                                                                                                                                                                                                                                                                                                                                                                                                                                                                                                                                                                                                                                                                                                                                                                                                                                                                                                                                                                                                |
| 12          | 92900-08032-0E | BOLT, stud 28 x 32             | 5                | 5            |         |             |               | e was not storiffed to the                                                                                                                                                                                                                                                                                                                                                                                                                                                                                                                                                                                                                                                                                                                                                                                                                                                                                                                                                                                                                                                                                                                                                                                                                                                                                                                                                                                                                                                                                                                                                                                                                                                                                                                                                                                                                                                                                                                                                                                                                                                                                                     |
| 13          | 94050-08000    | NUT, flange, 8 mm              | 4                | 4            |         |             |               |                                                                                                                                                                                                                                                                                                                                                                                                                                                                                                                                                                                                                                                                                                                                                                                                                                                                                                                                                                                                                                                                                                                                                                                                                                                                                                                                                                                                                                                                                                                                                                                                                                                                                                                                                                                                                                                                                                                                                                                                                                                                                                                                |
| 14          | 94301-06100    | PIN, dowel, 6 x 10             | 2                | 2            |         |             |               |                                                                                                                                                                                                                                                                                                                                                                                                                                                                                                                                                                                                                                                                                                                                                                                                                                                                                                                                                                                                                                                                                                                                                                                                                                                                                                                                                                                                                                                                                                                                                                                                                                                                                                                                                                                                                                                                                                                                                                                                                                                                                                                                |
| 15          | 96001-06010-07 | BOLT, flange, SH, 6 x 10       | 1                | 1            |         |             |               |                                                                                                                                                                                                                                                                                                                                                                                                                                                                                                                                                                                                                                                                                                                                                                                                                                                                                                                                                                                                                                                                                                                                                                                                                                                                                                                                                                                                                                                                                                                                                                                                                                                                                                                                                                                                                                                                                                                                                                                                                                                                                                                                |
|             |                |                                |                  |              |         |             |               | 4 V                                                                                                                                                                                                                                                                                                                                                                                                                                                                                                                                                                                                                                                                                                                                                                                                                                                                                                                                                                                                                                                                                                                                                                                                                                                                                                                                                                                                                                                                                                                                                                                                                                                                                                                                                                                                                                                                                                                                                                                                                                                                                                                            |
|             |                |                                |                  |              |         |             |               |                                                                                                                                                                                                                                                                                                                                                                                                                                                                                                                                                                                                                                                                                                                                                                                                                                                                                                                                                                                                                                                                                                                                                                                                                                                                                                                                                                                                                                                                                                                                                                                                                                                                                                                                                                                                                                                                                                                                                                                                                                                                                                                                |
|             |                |                                |                  |              |         |             |               |                                                                                                                                                                                                                                                                                                                                                                                                                                                                                                                                                                                                                                                                                                                                                                                                                                                                                                                                                                                                                                                                                                                                                                                                                                                                                                                                                                                                                                                                                                                                                                                                                                                                                                                                                                                                                                                                                                                                                                                                                                                                                                                                |